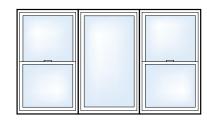

A wall of Casement windows.

A Picture window flanked by two Single or Double Hung windows.

▲ A sliding "Pass-Thru Screen" is available on Madeira Double Slider windows, which is convenient for outdoor lifestyles.