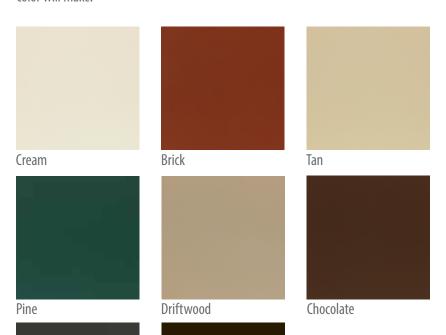

#### **Custom exterior colors.**

Bronze

Choose an exterior color that complements your home's existing trim. Or, select a color that provides a striking contrast. Either way, you won't believe the difference a little color will make.

#### **Casement Nesting Handle**

Satin Nickel

Tan

Dark Bronze

Colors and finishes in this brochure are for representative purposes only and may vary on actual product. See your Simonton Dealer for color swatches. Windows with exterior colors feature a white or tan vinyl interior.