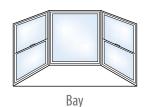

▲ Replace a picture window with a Bay or Bow window and help open up your home and bring the outside in.

10