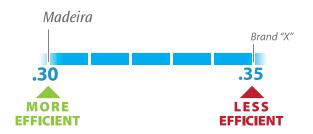

#### The truth is in the numbers.

Just as a car's MPG makes it easy to compare the fuel efficiency of different models, a window's U-value makes it easy to compare energy efficiency between different window options. The lower the U-Value, the more efficient the window is. When comparing window options, ask for and compare the U-Value performance.

#### **Take the Simonton Challenge**

Compare Madeira with the same Gas, Glass and Spacer options in any competitive window and see the U-Value Advantage for yourself. Be wary of manufacturers who claim better U-Value performance but add costly options to meet Madeira performance.

#### **Energy Efficiency**

A true "apples to apples" comparison of a competitive window with the same glass, gas and spacer will reveal Madeira's superior energy efficiency.

INSULATING GLASS UNIT ○ The Gas