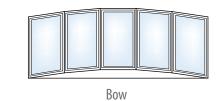

▲ Replace a picture window with a Bay or Bow window and help open up your home and bring the outside in.

10