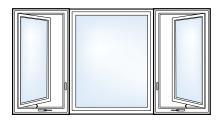

#### Imagine virtually unlimited configurations.

A Picture window mulled over a Slider.

A Slider window mulled over a Picture.

A Geometric window mulled over a Slider.

A Picture window flanked by two Casement windows.

A wall of Casement windows.

A Picture window flanked by two Single or Double Hung windows.

▲ A sliding "Pass-Thru Screen" is available on Madeira Double Slider windows, which is convenient for outdoor lifestyles.