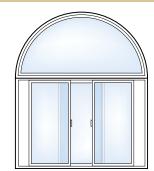

Madeira Casement Picture Window units are designed to provide common sight lines with accompanying Casement windows.

Madeira™ windows and doors were created for homeowners who want the traditional proportions of classic wood windows with all of the advantages of premium vinyl.

With Madeira, it's easy to combine different operating styles to create unique configurations.

Attention to detail is evident in every Simonton Madeira™ window and door—details that enhance beauty, maximize energy efficiency, simplify operation and optimize performance. Many thoughtful details that make a very big difference.