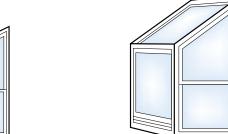

A geometric window provides an unforgettable stylish accent. Madeira operable geometric windows are fully functional.

Operable Trapezoid Geometric

Garden Window Operable Single Hung

Picture

Garden Window Operable Casement

▲ Replace a picture window with a Bay or Bow window and help open up your home and bring the outside in.

10