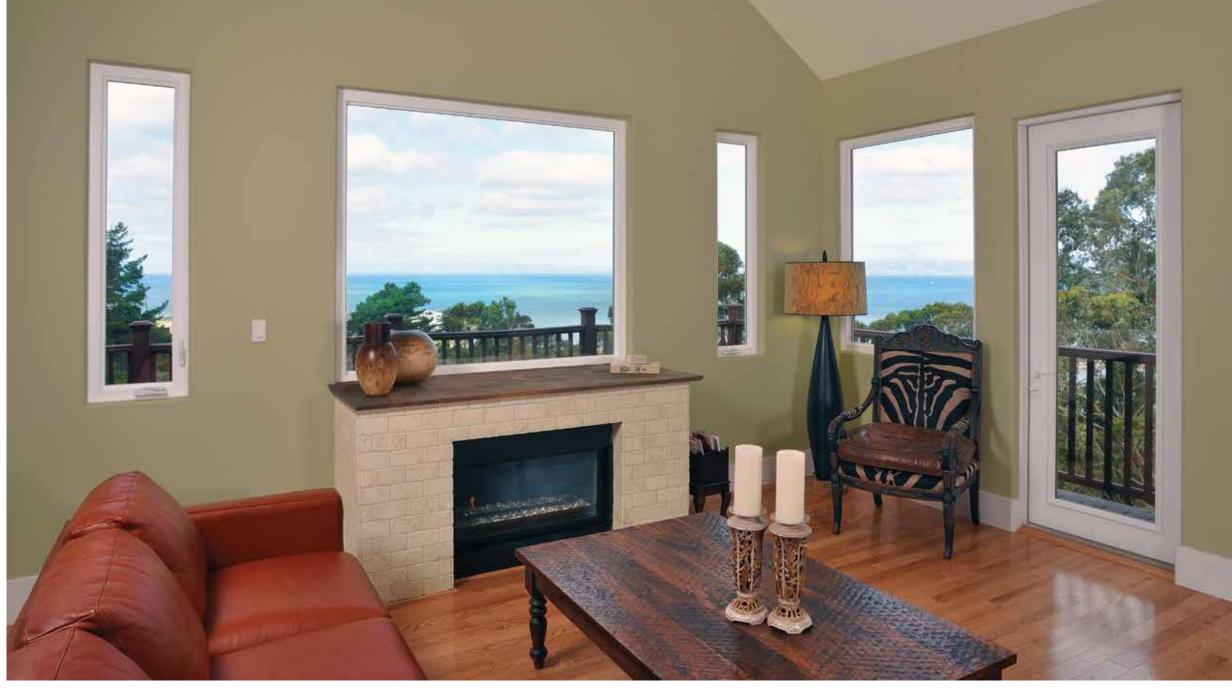

#### Saving energy has never been more important.

It isn't just about saving money, it's about helping to conserve resources and making your home comfortable. Simonton Madeira™ windows and doors are among the most energy-efficient on the market. A complete selection of glass packages allows you to tailor just the right one for you, your home and lifestyle. You'll notice a difference in the year-round comfort of your home—and you'll appreciate the comfort of lower energy costs month after month, year after year.

#### The truth is in the numbers.

Just as a car's MPG makes it easy to compare the fuel efficiency of different models, a window's U-value makes it easy to compare energy efficiency between different window options. The lower the U-Value, the more efficient the window is. When comparing window options, ask for and compare the U-Value performance.

### The Glass

Madeira windows feature double-strength, ProSolar® Low E glass standard that helps lower energy costs and keep your home comfortable all year long.

Also available, ProSolar® Shade is an advanced, spectrally selective Low E glass for maximum efficiency in warmer climates like California.