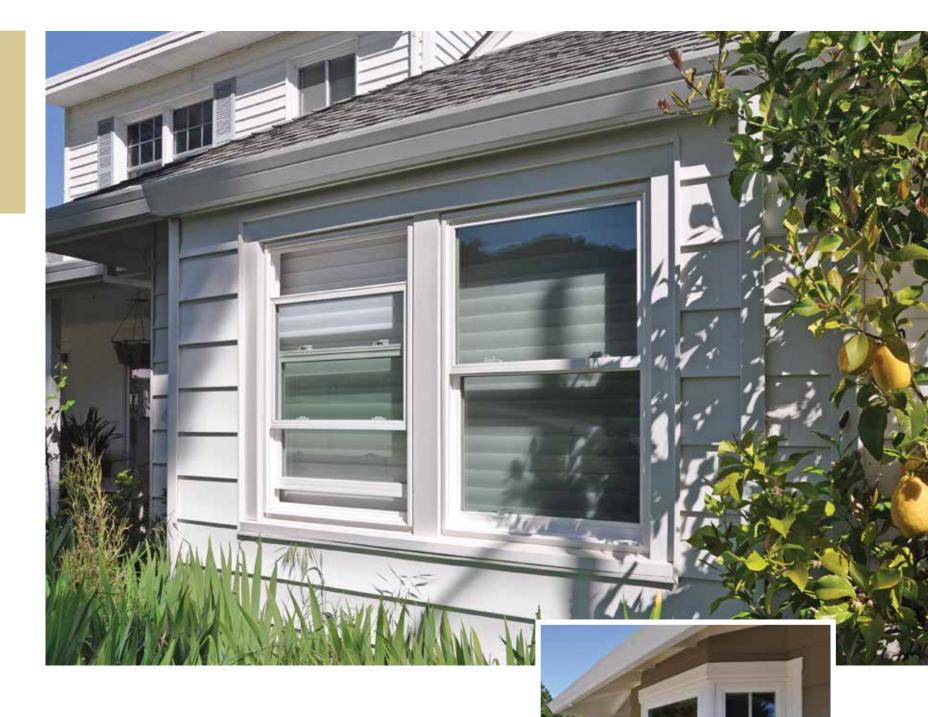

▲ Replace a picture window with a Bay or Bow window and help open up your home and bring the outside in.

10