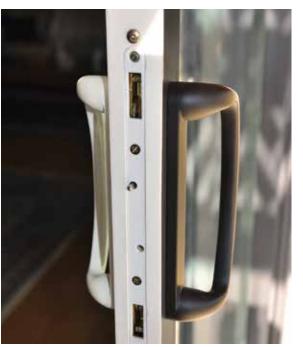

#### **Patio Door Hardware**

**▲** Split Finish Door Handles Simonton Sliding Patio Doors offer a choice of split finish door handles. Choose any interior finish with a color-matched exterior as a standard offering.