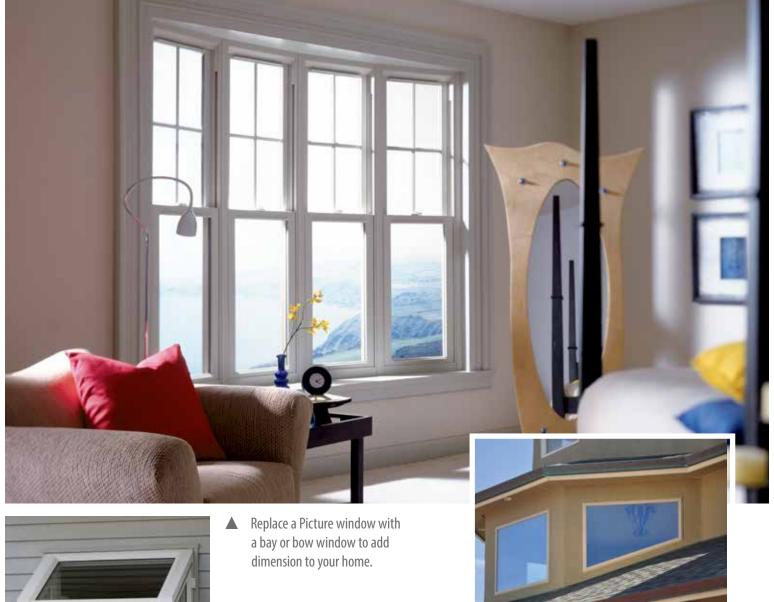

▲ Replace a picture window with a Bay or Bow window and help open up your home and bring the outside in.

10