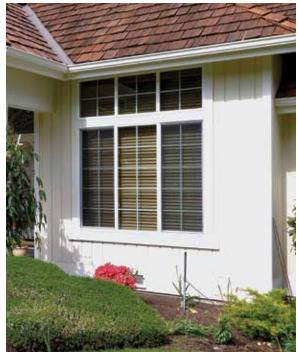

#### The replacement window that might just replace wood windows altogether.

Like wood windows, Simonton Madeira™ windows feature a traditional frame design that complements classic architecture. Madeira offers energy efficiency that far outperforms ENERGY STAR® standards, helping you reduce heating and cooling bills. And for the ultimate in architectural styling options, Decorum® by Simonton styling choices will make your home stand out with a wide selection of colors, hardware finishes, and decorative glass and grid designs.

Madeira Casement Picture Window units are designed to provide common sight lines with accompanying Casement windows.

Madeira™ windows and doors were created for homeowners who want the traditional proportions of classic wood windows with all of the advantages of premium vinyl.

With Madeira, it's easy to combine different operating styles to create unique configurations.

Attention to detail is evident in every Simonton Madeira™ window and door—details that enhance beauty, maximize energy efficiency, simplify operation and optimize performance. Many thoughtful details that make a very big difference.