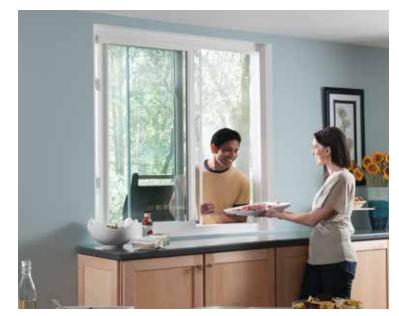

#### The replacement window that might just replace wood windows altogether.

Like wood windows, Simonton Madeira™ windows feature a traditional frame design that complements classic architecture. Madeira offers energy efficiency that far outperforms ENERGY STAR® standards, helping you reduce heating and cooling bills. And for the ultimate in architectural styling options, Decorum® by Simonton styling choices will make your home stand out with a wide selection of colors, hardware finishes, and decorative glass and grid designs.

Madeira Casement Picture Window units are designed to provide common sight lines with accompanying Casement windows.

Madeira™ windows and doors were created for homeowners who want the traditional proportions of classic wood windows with all of the advantages of premium vinyl.

With Madeira, it's easy to combine different operating styles to create unique configurations.

Attention to detail is evident in every Simonton Madeira™ window and door—details that enhance beauty, maximize energy efficiency, simplify operation and optimize performance. Many thoughtful details that make a very big difference.