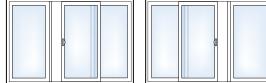

Whether you choose the elegant French Sliding Patio Door or the sleek Contemporary Patio Door, you'll love the view from here.

**Patio Door Configurations** 

Ask your Simonton dealer which Patio Door is right for you.

Some doors shown with optional grids and hardware.

▲ The Contemporary Patio Door boasts a sleek, streamlined profile. The broad expanse of glass afforded by a narrower panel frame results in larger sight lines for a clean, unobstructed view. For a finished look, choose the optional Craftsman Dual Wall Stucco Frame or a 1" Nail Fin Frame.