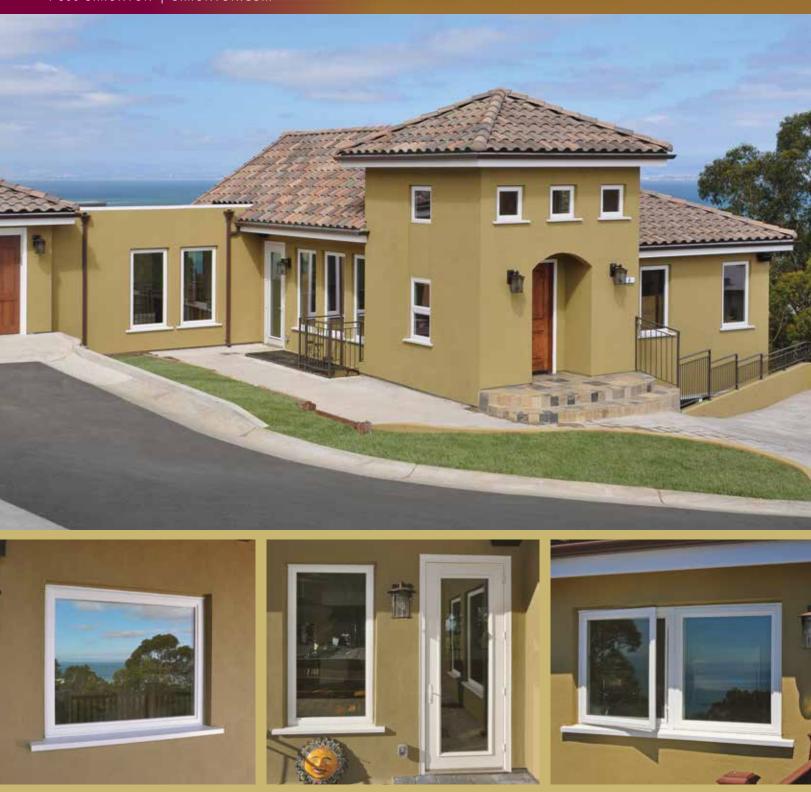

# Madeira

1-800-SIMONTON | SIMONTON.COM

The beauty of wood. The brilliance of vinyl.

#### The replacement window that might just replace wood windows altogether.

Like wood windows, Simonton Madeira™ windows feature a traditional frame design that complements classic architecture. Madeira offers energy efficiency that far outperforms ENERGY STAR® standards, helping you reduce heating and cooling bills. And for the ultimate in architectural styling options, Decorum® by Simonton styling choices will make your home stand out with a wide selection of colors, hardware finishes, and decorative glass and grid designs.

Madeira Casement Picture Window units are designed to provide common sight lines with accompanying Casement windows.

Madeira™ windows and doors were created for homeowners who want the traditional proportions of classic wood windows with all of the advantages of premium vinyl.

With Madeira, it's easy to combine different operating styles to create unique configurations.

Attention to detail is evident in every Simonton Madeira™ window and door—details that enhance beauty, maximize energy efficiency, simplify operation and optimize performance. Many thoughtful details that make a very big difference.