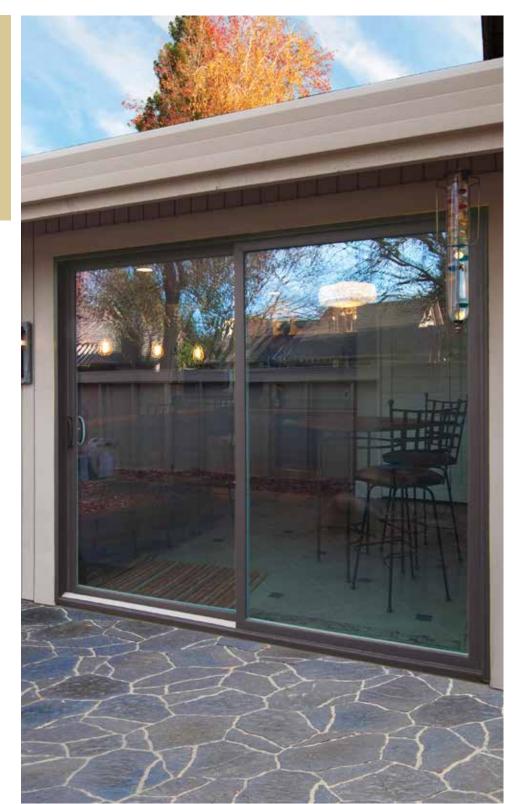

#### Now that you've selected the ultimate windows for your home, may we suggest the perfect patio door?

Simonton patio doors help open living areas, bring the outside in and are an excellent way to make the most of a great view.

Whether you choose the elegant French Sliding Patio Door or the sleek Contemporary Patio Door, you'll love the view from here.

**Patio Door Configurations** 

Ask your Simonton dealer which Patio Door is right for you.

Some doors shown with optional grids and hardware.

▲ The Contemporary Patio Door boasts a sleek, streamlined profile. The broad expanse of glass afforded by a narrower panel frame results in larger sight lines for a clean, unobstructed view. For a finished look, choose the optional Craftsman Dual Wall Stucco Frame or a 1" Nail Fin Frame.