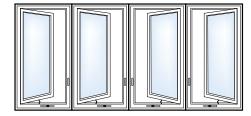

A wall of Casement windows.

A Picture window flanked by two Single or Double Hung windows.

▲ A sliding "Pass-Thru Screen" is available on Madeira Double Slider windows, which is convenient for outdoor lifestyles.