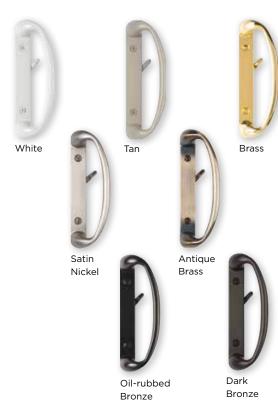

#### **Patio Door Hardware**

**▲** Split Finish Door Handles Simonton Sliding Patio Doors offer a choice of split finish door handles. Choose any interior finish with a color-matched exterior as a standard offering.

#### **Traditional Locks**

Dark Bronze\*

Satin Nickel

#### **Casement Nesting Handle**

Satin Nickel

Tan

Dark Bronze

Colors and finishes in this brochure are for representative purposes only and may vary on actual product. See your Simonton Dealer for color swatches. Windows with exterior colors feature a white or tan vinyl interior.