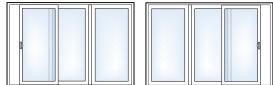

Whether you choose the elegant French Sliding Patio Door or the sleek Contemporary Patio Door, you'll love the view from here.

**Patio Door Configurations** 

Ask your Simonton dealer which Patio Door is right for you.

Some doors shown with optional grids and hardware.

▲ The Contemporary Patio Door boasts a sleek, streamlined profile. The broad expanse of glass afforded by a narrower panel frame results in larger sight lines for a clean, unobstructed view. For a finished look, choose the optional Craftsman Dual Wall Stucco Frame or a 1" Nail Fin Frame.