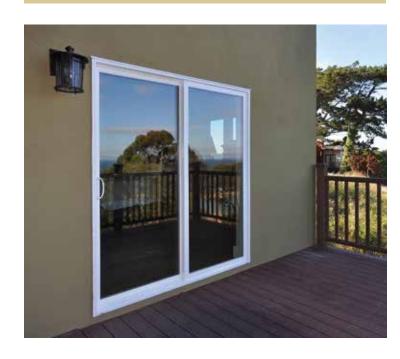

#### Now that you've selected the ultimate windows for your home, may we suggest the perfect patio door?

Simonton patio doors help open living areas, bring the outside in and are an excellent way to make the most of a great view.

Whether you choose the elegant French Sliding Patio Door or the sleek Contemporary Patio Door, you'll love the view from here.

**Patio Door Configurations** 

Ask your Simonton dealer which Patio Door is right for you.

Some doors shown with optional grids and hardware.

▲ The Contemporary Patio Door boasts a sleek, streamlined profile. The broad expanse of glass afforded by a narrower panel frame results in larger sight lines for a clean, unobstructed view. For a finished look, choose the optional Craftsman Dual Wall Stucco Frame or a 1" Nail Fin Frame.