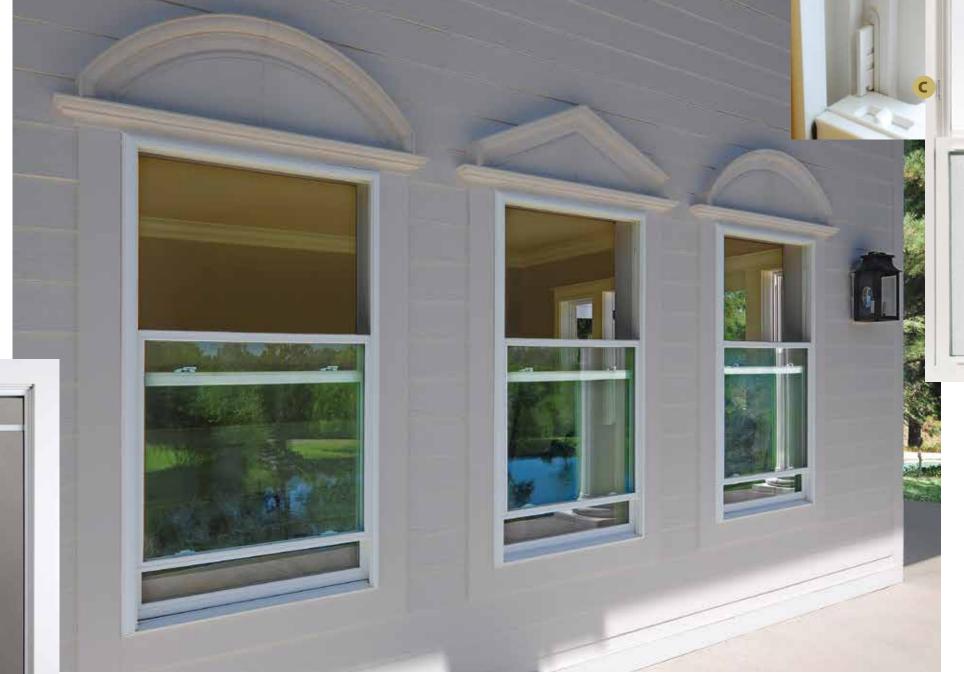

#### The replacement window that might just replace wood windows altogether.

Like wood windows, Simonton Madeira™ windows feature a traditional frame design that complements classic architecture. Madeira offers energy efficiency that far outperforms ENERGY STAR® standards, helping you reduce heating and cooling bills. And for the ultimate in architectural styling options, Decorum® by Simonton styling choices will make your home stand out with a wide selection of colors, hardware finishes, and decorative glass and grid designs.

With Madeira, it's easy to combine different operating styles to create unique configurations.

Attention to detail is evident in every Simonton Madeira™ window and door—details that enhance beauty, maximize energy efficiency, simplify operation and optimize performance. Many thoughtful details that make a very big difference.

#### Saving energy has never been more important.

It isn't just about saving money, it's about helping to conserve resources and making your home comfortable. Simonton Madeira™ windows and doors are among the most energy-efficient on the market. A complete selection of glass packages allows you to tailor just the right one for you, your home and lifestyle. You'll notice a difference in the year-round comfort of your home—and you'll appreciate the comfort of lower energy costs month after month, year after year.