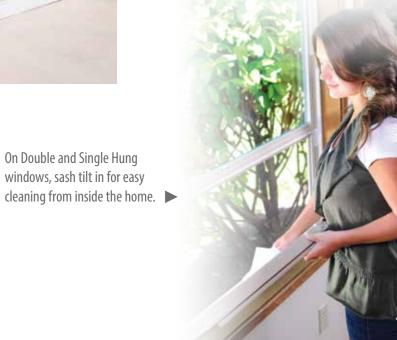

is in the details.

difference

On Double and Single Hung

windows, sash tilt in for easy