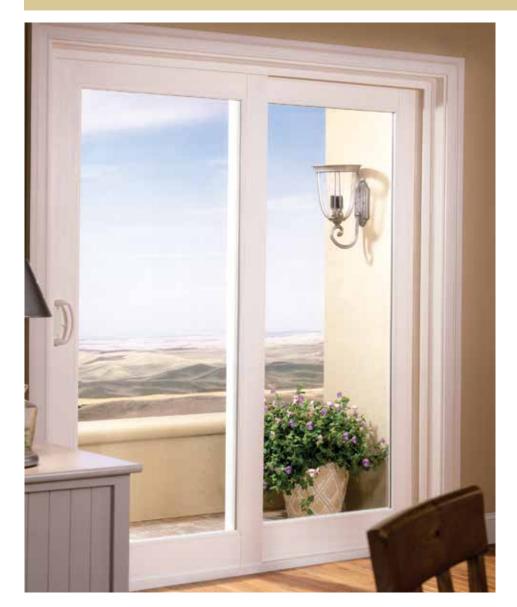

#### Now that you've selected the ultimate windows for your home, may we suggest the perfect patio door?

Simonton patio doors help open living areas, bring the outside in and are an excellent way to make the most of a great view.

Whether you choose the elegant French Sliding Patio Door or the sleek Contemporary Patio Door, you'll love the view from here.

**Patio Door Configurations** 

Ask your Simonton dealer which Patio Door is right for you.

Some doors shown with optional grids and hardware.

▲ The Contemporary Patio Door boasts a sleek, streamlined profile. The broad expanse of glass afforded by a narrower panel frame results in larger sight lines for a clean, unobstructed view. For a finished look, choose the optional Craftsman Dual Wall Stucco Frame or a 1" Nail Fin Frame.