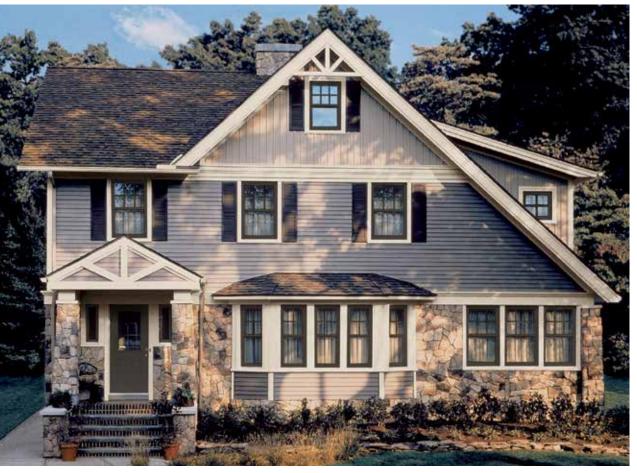

#### Let the transformation begin.

When you replace your old windows with Simonton Madeira™, you open up a world of possibilities. Transform your home with exciting geometric shapes, completely new styles or mulled configurations. If you can dream it, we can make it happen with Madeira.

11

Madeira windows and doors can be mulled together for virtually unlimited configurations.

Madeira windows are available in a full array of geometric styles, including this Trapezoid Picture window.

12