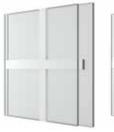

# Define your home with Windows

Style Line® Series windows can be combined to include different operating styles, so you can mix and match throughout your home.

HORIZONTAL SLIDER

Horizontal Slider windows open with the sash sliding left or right. In a single slider, one sash slides to open. In a double slider, both sashes open.

Since they open and close without protruding, horizontal sliders are an excellent choice for rooms

facing walkways, porches or patios.

SINGLE HUNG

In the single hung window, the bottom sash moves up to open and allow air flow and the top sash is fixed. Since it opens and closes without protruding, single-hung windows are an excellent choice for first-story rooms. Single hung windows work well in combinations.