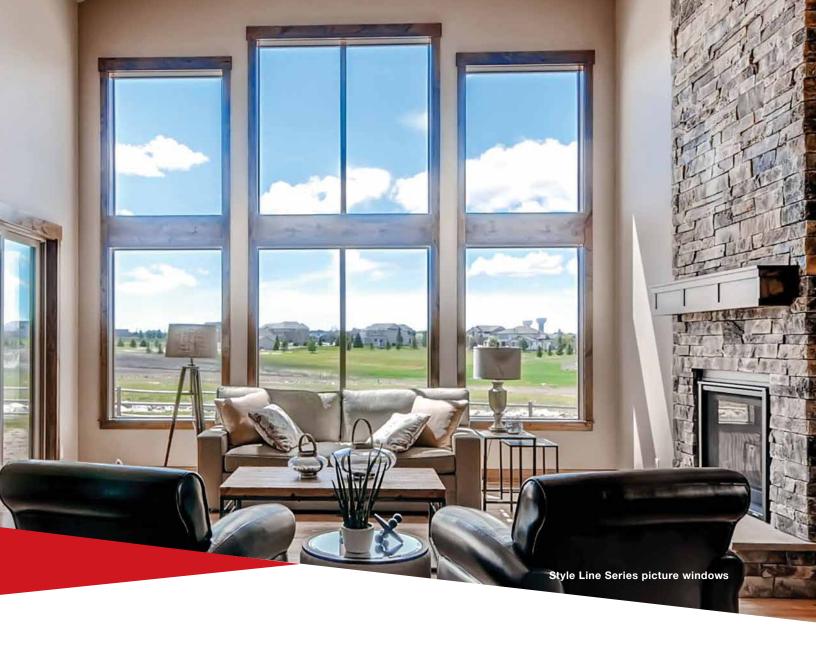

Like the art on the walls, picture windows are the frame for your view. With picture windows, you can frame your view in just about any shape or size. Combine picture windows with any operating style, and use in any room.