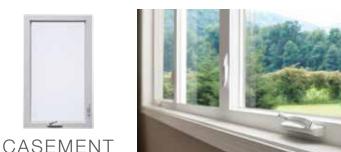

A casement window is hinged at the side and opens outward like a door. Unlike single hung or sliding windows, a casement window has no rail for an unobstructed view. If you're installing windows over a sink, countertop or appliance, a casement window with a crank can be the perfect solution.

### Casement and Awning Hardware

The operating hardware for casement and awning styles is an innovative folding handle that tucks out of the way with the locking hardware designed for smooth, easy-to-operate action.