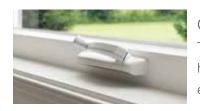

## Positive Action Lock

With its simple operation, the Milgard Positive Action Lock is window hardware you can count on to perform. Made to close and lock the window securely in one action, it eliminates any guessing. If the window is closed, it's locked. Plus, it meets and exceeds the toughest residential forced entry codes in the nation, making your windows beautiful and safer.