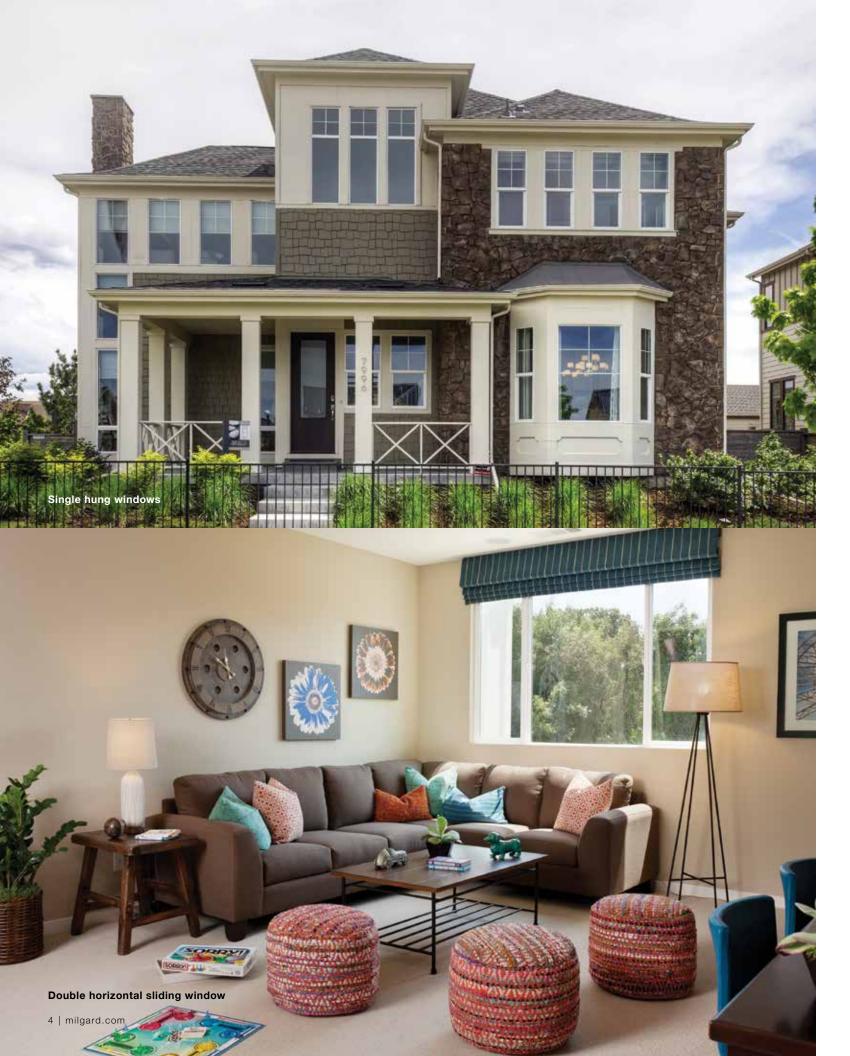

# Define your home with Windows

Style Line® Series windows can be combined to include different operating styles, so you can mix and match throughout your home.

HORIZONTAL SLIDER

Horizontal Slider windows open with the sash sliding left or right. In a single slider, one sash slides to open. In a double slider, both sashes open.

Since they open and close without protruding, horizontal sliders are an excellent choice for rooms

facing walkways, porches or patios.

SINGLE HUNG

In the single hung window, the bottom sash moves up to open and allow air flow and the top sash is fixed. Since it opens and closes without protruding, single-hung windows are an excellent choice for first-story rooms. Single hung windows work well in combinations.