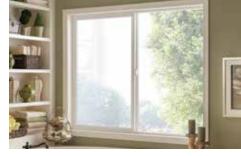

# Define your home with Windows

Style Line® Series windows can be combined to include different operating styles, so you can mix and match throughout your home.

HORIZONTAL SLIDER

Horizontal Slider windows open with the sash sliding left or right. In a single slider, one sash slides to open. In a double slider, both sashes open.

Since they open and close without protruding, horizontal sliders are an excellent choice for rooms

facing walkways, porches or patios.

SINGLE HUNG

In the single hung window, the bottom sash moves up to open and allow air flow and the top sash is fixed. Since it opens and closes without protruding, single-hung windows are an excellent choice for first-story rooms. Single hung windows work well in combinations.