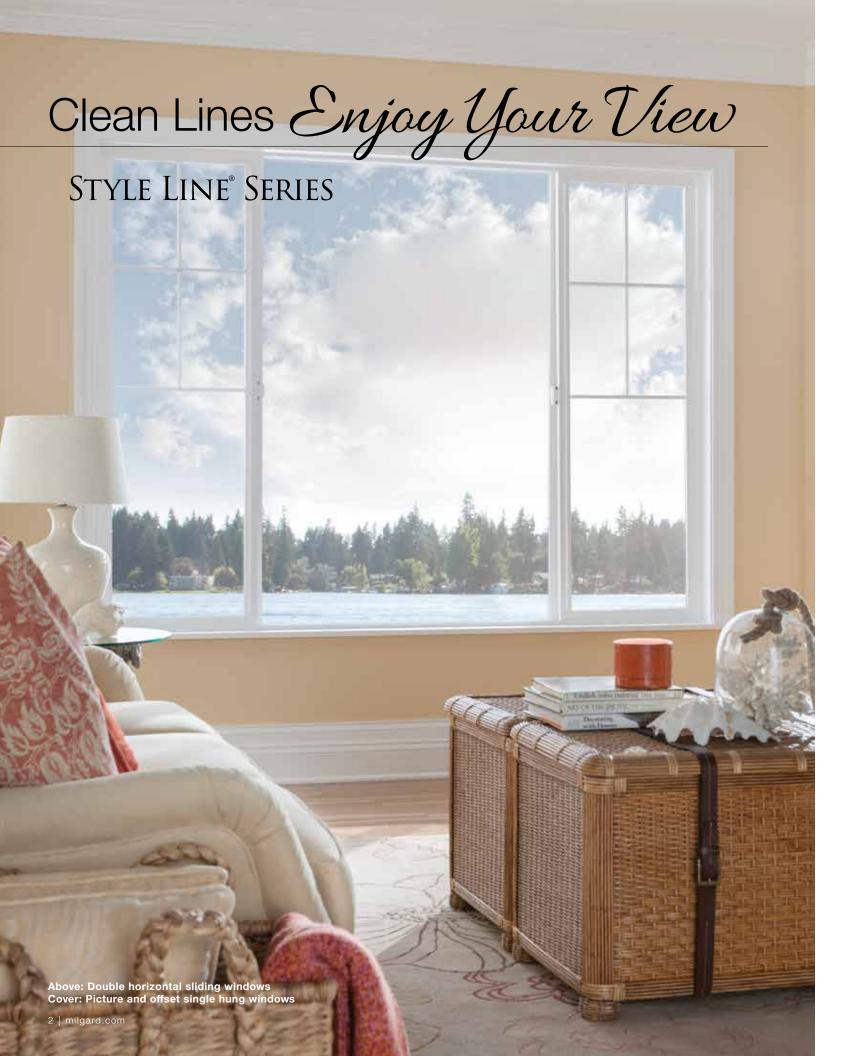

# Define your home with Windows

Style Line® Series windows can be combined to include different operating styles, so you can mix and match throughout your home.

HORIZONTAL SLIDER

Horizontal Slider windows open with the sash sliding left or right. In a single slider, one sash slides to open. In a double slider, both sashes open.

Since they open and close without protruding, horizontal sliders are an excellent choice for rooms

facing walkways, porches or patios.

SINGLE HUNG

In the single hung window, the bottom sash moves up to open and allow air flow and the top sash is fixed. Since it opens and closes without protruding, single-hung windows are an excellent choice for first-story rooms. Single hung windows work well in combinations.