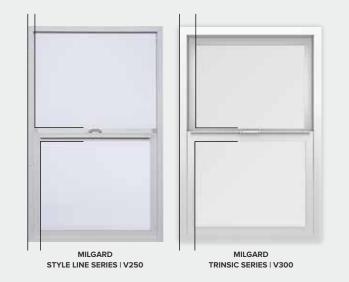

## What are Sightlines?

A sightline is the distance between the outside of the frame and the edge of the glass.

Look closely at the frame on these two single hung windows. On the Style Line® Series to the left, you'll notice that the top piece of glass is larger than the bottom piece of glass. For the Trinsic<sup>™</sup> Series window on the right, you can see that the top and bottom pieces of glass are the same size.

No matter which design you prefer, Milgard has just the right window to complement any home.