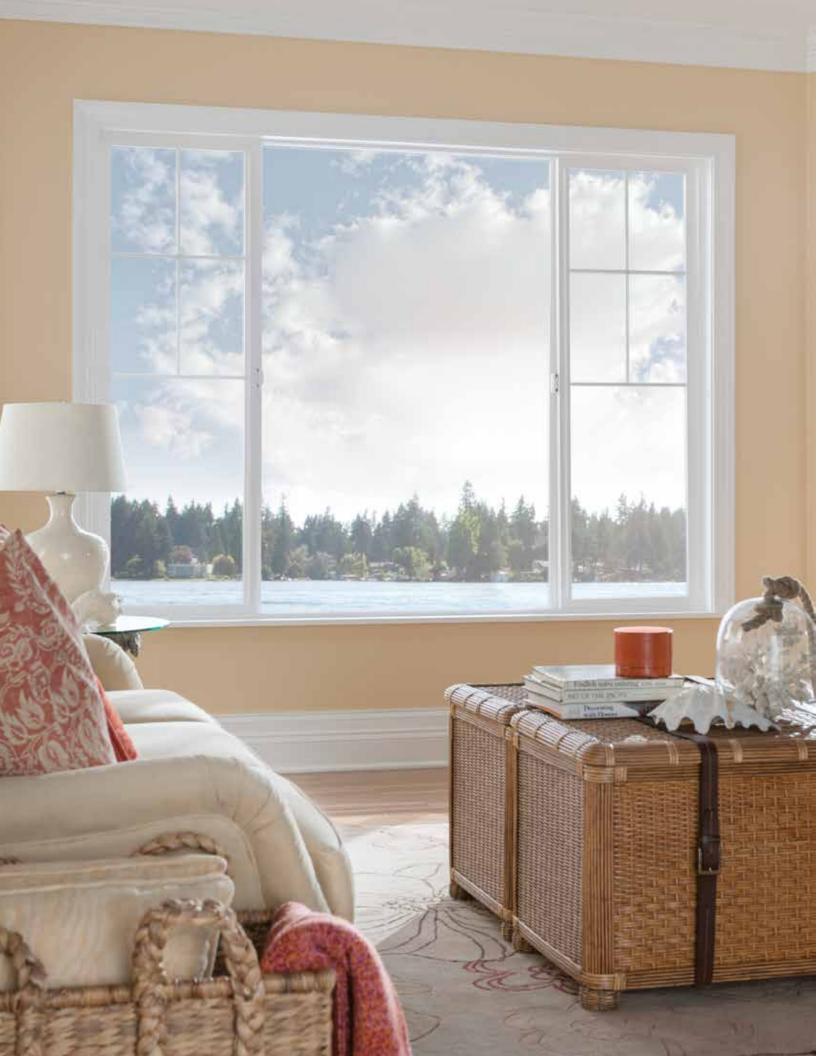

# STYLE LINE SERIES V250

VINYL WINDOWS



EXPAND YOUR VIEW WITH CLEAN LINES
FOR REPLACEMENT OR NEW CONSTRUCTION





## **Durable vinyl.** Clean lines.

Style Line® Series vinyl windows can refresh and renew your space and allow you to enjoy your view.

Awarded #1 Quality Vinyl Windowin the Western US\*, these windows are custom-made to your exact measurements from our signature vinyl formula that won't corrode and does not require painting.

The standard dual-pane construction provides more noise control than single-pane windows, giving you more peace and quiet.

\*2020 BUILDER Magazine Brand Use Study

STYLE LINE SERIES | V250 OFFERS:

- The Milgard signature vinyl formula for worryfree vinyl windows that last
- Positive Action<sup>™</sup> Lock reassures you that when the window is closed, it's locked
- Nine exterior colors to enhance the look of your home
- Replacement and new construction options