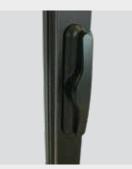

### Sliding Door Hardware

- Available with or without keyed option
- D handle available in Black only (shown below).

EXTERIOR SLIDING DOOR HANDLE