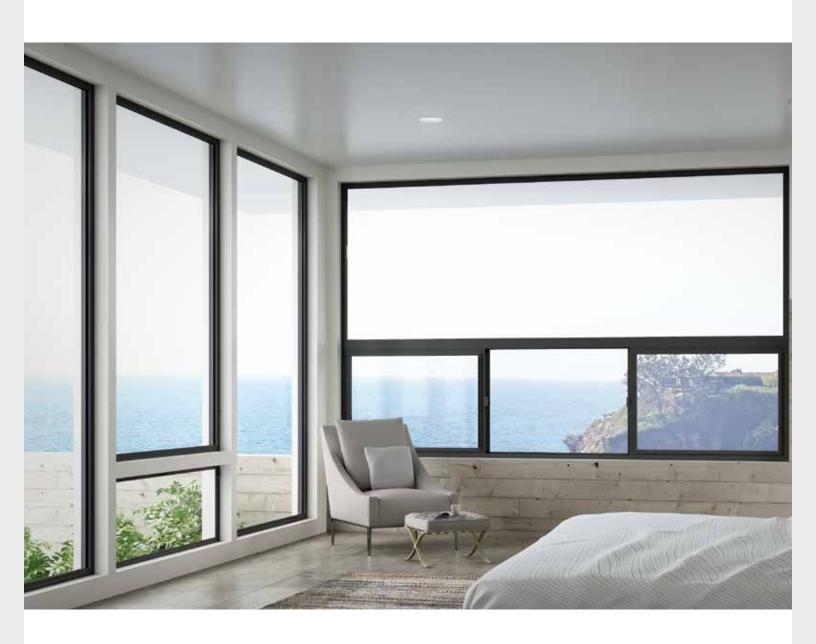

# Contemporary style. Strong and beautiful.

Milgard Thermally Improved Aluminum windows and patio doors beautifully accentuate the clean, thin lines of contemporary design, combined with strength and durability that lasts.

For years, architects and builders have specified aluminum windows and patio doors when projects called for combinations with large glazing areas to accentuate maximum views.

It's tough to beat Milgard Thermally Improved Aluminum windows and patio doors for their narrow sightlines, design flexibility and lasting value.

# **Define Your Home** with Windows

Milgard Thermally Improved Aluminum windows can be combined to build just about any configuration you can dream up. The narrow sightlines coupled with its inherent strength inspire design freedom and the Milgard commitment to quality provides peace of mind you can count on.