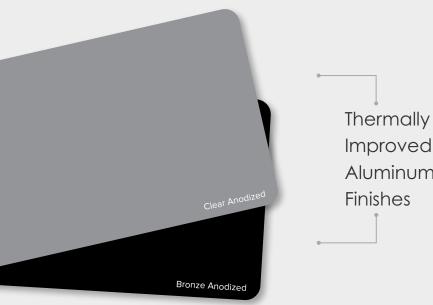

# **Timeless Finish Options**

Improved Aluminum

> Colors shown are approximate due to printing limitations. Anodized coatings and painted finishes help to prevent against rusting, pitting and corroding.