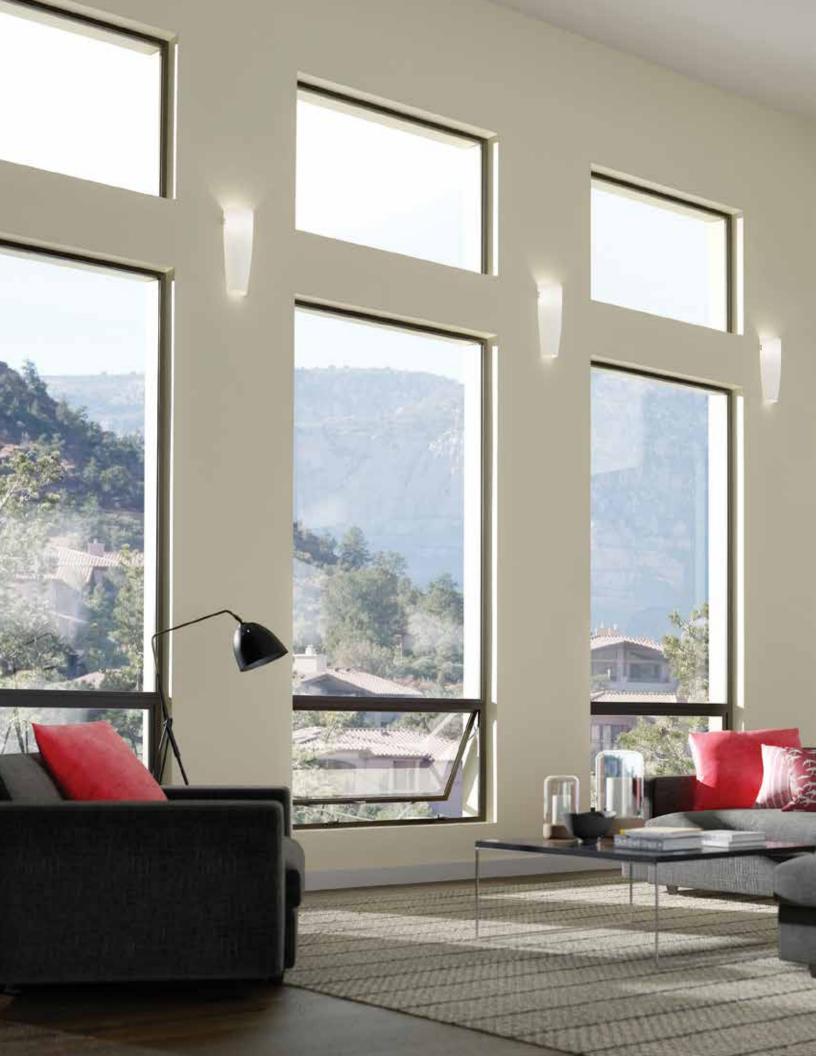

# **Define Your Home** with Windows

Milgard Thermally Improved Aluminum windows can be combined to build just about any configuration you can dream up. The narrow sightlines coupled with its inherent strength inspire design freedom and the Milgard commitment to quality provides peace of mind you can count on.

Single Hung

HARDWARE Spring Action Lock

Awning

**HARDWARE** Push Out Operator

Casement

HARDWARE Push Out Operator

Spring Action Lock

Push Out Operator

Horizontal Slider

HARDWARE Spring Action Lock

Picture and Radius

**HARDWARE** 

Non-operable

VISIT MILGARD.COM/SCREENS TO SEE THERMALLY IMPROVED ALUMINUM SCREEN OPTIONS

Hardware will match frame color