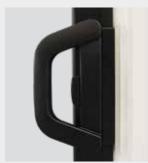

### Sliding Door Hardware

- Available with or without keyed option
- D handle available in Black only (shown below).

EXTERIOR SLIDING DOOR HANDLE