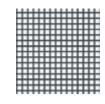

#### SCREENS

Choose from standard screens or PureView® mesh for a clearer view outside.

Standard Mesh
Lets fresh air in
and keeps most
everything else out

PureView® Mesh
Finer mesh allows for clearer views and better particle protection