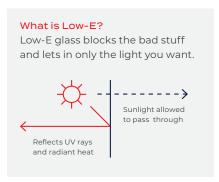

#### **ENERGY EFFICIENCY**

Our products are designed to meet and often exceed ENERGY STAR® standards in the climate zones we serve. Our warm-edge spacers help to lower conductivity, improve argon gas retention, and increase condensation resistance. Low-E coatings help reflect the sunlight away from your home, maintaining interior temperatures.