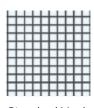

#### SCREENS

Choose from standard screens or PureView® mesh for a clearer view outside.

Standard Mesh
Lets fresh air in
and keeps most
everything else out

PureView® Mesh
Finer mesh allows for clearer views and better particle protection