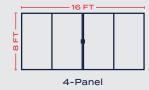

h optional Glass Breakage Coverage.



## Create seamless transitions

Enliven your space and open up to the possibilities of indoor-outdoor living with V300 Trinsic™ Series sliding patio doors. Custom made to your specifications with a 4 5/8" jamb depth, the narrow frame profile provides a sleek, clean look that allows your view to take center stage. Flood your home with natural light while keeping weather and noise out.

#### **HARDWARE**



Contemporary Handle



Exterior Handle (available unkeyed or keyed)



D-Handle



Decorative Handle Upgrade (interior only)

#### HARDWARE FINISHES



White Tan







Adobe
Portland only;
in lieu of Tan

Hardware color will match interior frame color selection of white, tan, black, or adobe (where available).

#### MAXIMUM SLIDING DOOR SIZING







Door sizes vary by location; please consult your MILGARD dealer for doors available in your area.





#### VINYL EXTRUSIONS

Solid vinyl extrusions offer even color distribution inside and out for windows and doors that are timeless, durable, and attractive.



#### CAPSTOCK

Capstock is an acrylic layer that covers—or "caps"—a vinyl profile. The acrylic layer is extruded together with the underlying vinyl profile, ensuring maximum bonding and superior durability. Available with white or black interior.



Black

#### PAINTED EXTERIOR

Available on several of our vinyl windows and doors, environmentally friendly, water-based coatings provide outstanding coverage and durability and offer long-term performance and customized beauty. Our oven-baked application ensures the paint will mainta