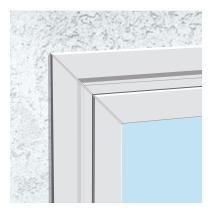

#### INSTALLATION CONFIGURATIONS

Buying windows doesn't have to be complicated. MILGARD makes it simple, from the planning stages through project completion. We'll help you understand which frame type suits your project and home style.

#### Nail Fin

The nail fin is attached directly to the house's frame in new construction and replacement projects where studs are exposed.

#### Z-Bar

This configuration comes with a flange on the exterior of the window to cover and seal the frame on homes with stucco.

#### Block

Commonly used for replacement projects, this window inserts into your existing frame, leaving interior and exterior trim undisturbed.