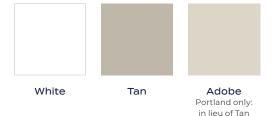

#### Vent Stop

- · Single-Hung
- · Horizontal Slider

Folding Nesting Operator

- · Casement
- Awning (optional oversize handle available)

Sash Lock

- · Casement
- · Awning

White

Tan

Black

Portland only; in lieu of Tan

All vertical and horizontal sliding windows come with pull rail screens for easier removal and installation. Hardware color will match interior frame color selection of white, tan, or black. On-screen and printed color representations may vary from actual finish colors.