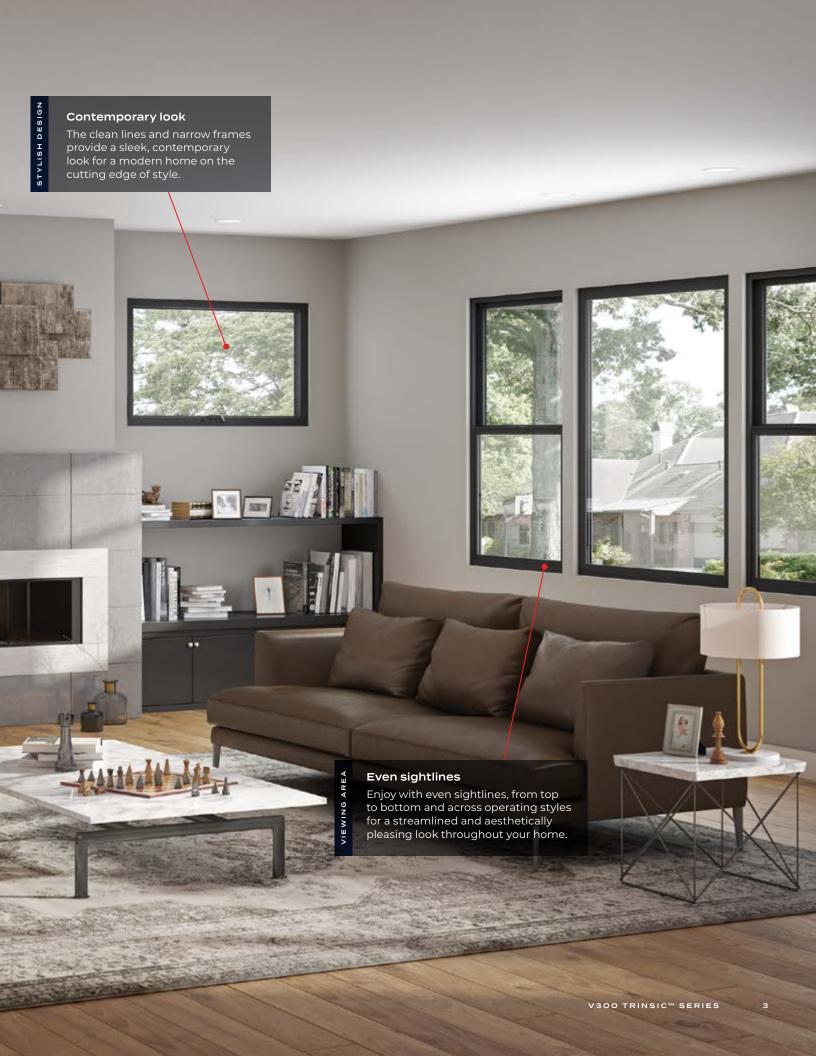

# Bring your home to life

Something beautiful happens when you elevate your home with the contemporary style of our V300 Trinsic™ Series. Experience maximum available glass area for amazing views and natural light and a modern look to your home with clean lines and narrow frames. Whether you're building a new home or remodeling your existing home, you can find window operating styles suited for any room in our V300 series.

#### **EVEN SIGHTLINES**

Each window type in the V300 Trinsic™ Series offers equal sightlines from top to bottom and across operating styles, giving all the rooms in your home a streamlined, aesthetically pleasing and even look.