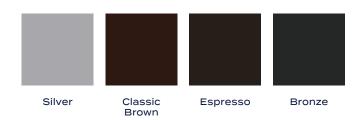

#### HARDWARE FINISHES

White Tan

Adobe
Portland only;
in lieu of Tan

Hardware color will match interior frame color selection of white, tan, black, or adobe (where available).