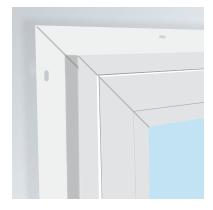

#### INSTALLATION CONFIGURATIONS

Buying windows doesn't have to be complicated. MILGARD makes it simple, from the planning stages through project completion. We'll help you understand which frame type suits your project and home style.

#### Nail Fin

The nail fin is attached directly to the house's frame in new construction and replacement projects where studs are exposed.

#### Z-Bar

This configuration comes with a flange on the exterior of the window to cover and seal the frame on homes with stucco.

#### Block

Commonly used for replacement projects, this window inserts into your existing frame, leaving interior and exterior trim undisturbed.