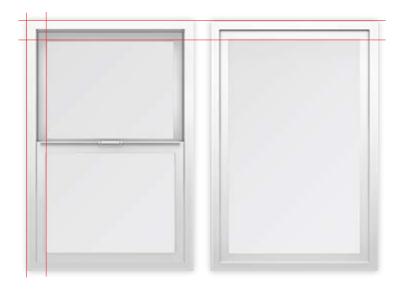

# Bring your home to life

Something beautiful happens when you elevate your home with the contemporary style of our V300 Trinsic™ Series. Experience maximum available glass area for amazing views and natural light and a modern look to your home with clean lines and narrow frames. Whether you're building a new home or remodeling your existing home, you can find window operating styles suited for any room in our V300 series.

#### SERIES OPTIONS