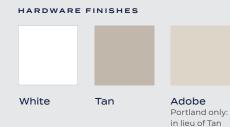

#### HARDWARE

Slider

Vent Stop • Single-Hung Horizontal Slider • Double Horizontal

Operator Casement Awning (optional oversize

All vertical and horizontal sliding windows come with pull rail screens for easier removal and installation. Hardware color will match interior frame color selection of white, tan, or adobe, On-screen and printed color representations may vary from actual finish colors.

Nickel

Oil Rubbed Bronze

Door sizes vary by location; please consult your MILGARD dealer for doors available in vour area.

Chrome

Swing doors available in AZ, CA, and NV only. Door sizes and configurations