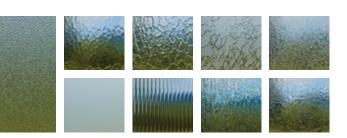

#### GLASS

GRIDS

Select clear glass or choose from an assortment of obscure options for privacy in a bathroom or bedroom. We also have tinted glass for additional shading from direct sunlight.

SCREENS

Choose from standard screens or PureView<sup>®</sup> mesh for a clearer view outside.

Grids between the glass allow

for easy cleaning, while simulated

divided lites (SDL) and check rails create a more historical look.

Between the Glass

Standard Mesh Lets fresh air in and keeps most

All available with white interior only. On-screen and printed color representations may vary from actual finish colors.

Low-E glass blocks the bad stuff and lets in only the light you want.

Sunlight allowed to pass through

---->

Sculptured Grids Between the Glass

Simulated **Divided Lites** 

Check Rail

everything else out

PureView® Mesh

Finer mesh allows for clearer views and better particle protection