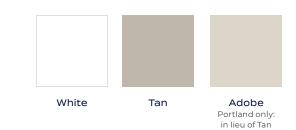

#### HARDWARE

Slider

Vent Stop • Single-Hung Horizontal Slider • Double Horizontal

Operator Casement Awning (optional oversize

All vertical and horizontal sliding windows come with pull rail screens for easier removal and installation. Hardware color will match interior frame color selection of white, tan, or adobe, On-screen and printed color representations may vary from actual finish colors.