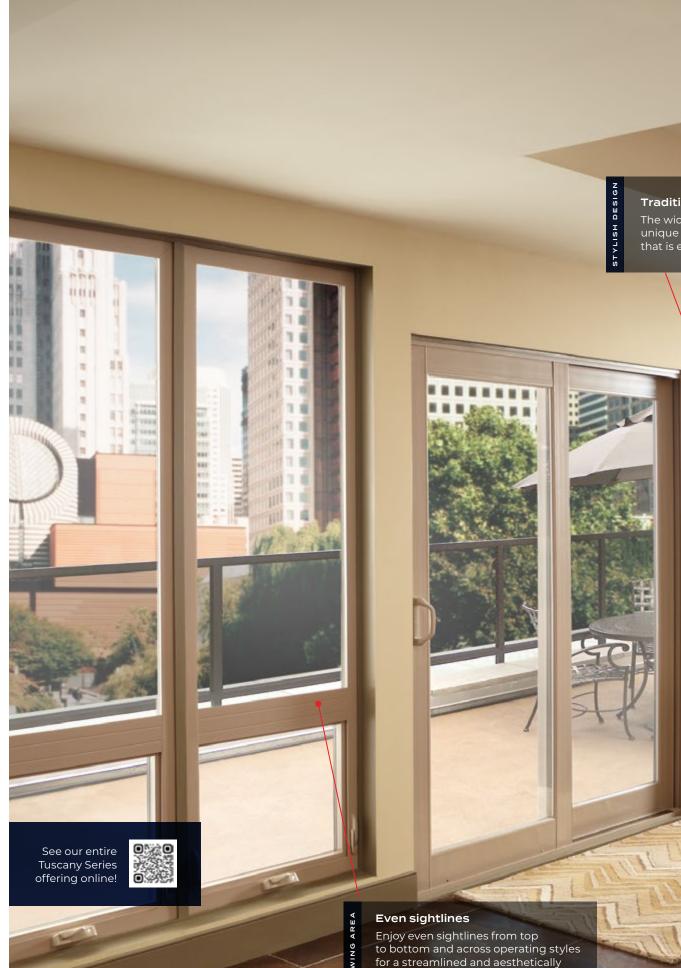

#### Traditional style

The wider frame profile creates unique shadow lines for a classic look that is elegant and timeless.

- ----

"THE DURABILITY AND CRAFTSMANSHIP OF THE WINDOW IS GREAT VERY CLEAR AND CLEAN."

## **Innovations that endure**

Every detail in the V400 Tuscany<sup>®</sup> Series is constructed with an eye toward style, functionality, and performance. Plus, the easy-to-use hardware uniquely designed for this series practically disappears from view.

#### 3 TIMELESS STYLE

Thanks to its frame shape and equal sightlines, the V400 offers the timeless and elegant look of traditional wood windows.