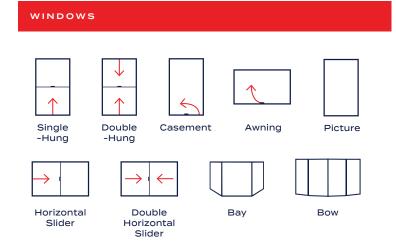

#### SERIES OPTIONS

#### HARDWARE

Slider

Vent Stop • Single-Hung Horizontal Slider • Double Horizontal

Operator Casement Awning (optional oversize

All vertical and horizontal sliding windows come with pull rail screens for easier removal and installation. Hardware color will match interior frame color selection of white, tan, or adobe, On-screen and printed color representations may vary from actual finish colors.

handle available)

\*Based on guidelines set by the American Architectural Manufacturers Association.

SmartTouch<sup>®</sup> Lock (above) available on Single-Hung, Double-Hung, Horizontal Slider, and Double Horizontal Slider

Sash Lock • Casement Awning