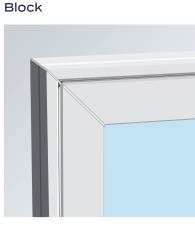

Z-Bar

The nail fin is attached directly to the house's frame in new construction and replacement projects where studs are exposed. This configuration comes with a flange on the exterior of the window to cover and seal the frame on homes with stucco. Commonly used for replacement projects, this window inserts into your existing frame, leaving interior and exterior trim undisturbed.