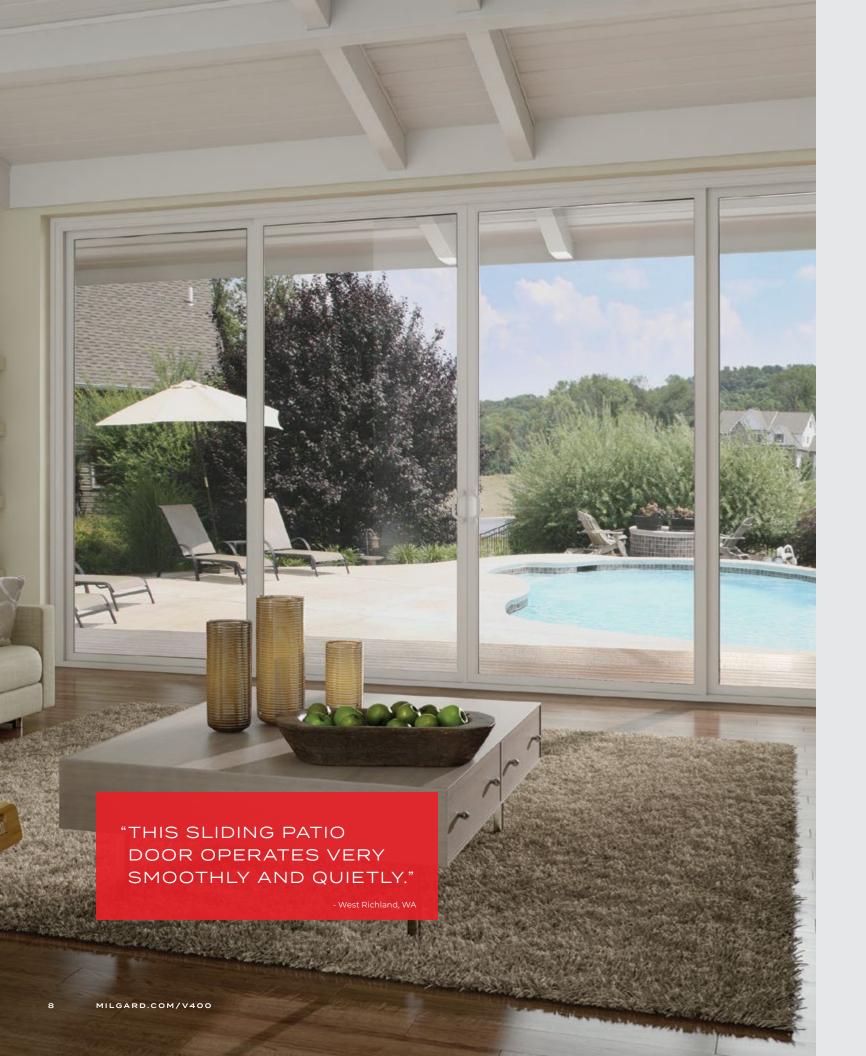

## **Create seamless** transitions

The V400 Tuscany<sup>®</sup> Series patio door provides outstanding views to the outside and immerses your interior space with natural light. Available in sliding or French swinging (in select markets), the V400 is custom made to your exact measurements and crafted with award-winning hardware.