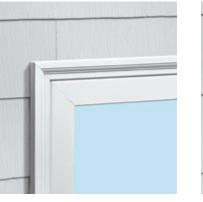

#### 1-Inch Contour

1-inch contour trim is welded to the frame at the manufacturing facility, adding a touch of traditional style without extra effort during installation.

Brickmould-style trim is snapped in-place after the new window is installed to provide a truly traditional look on your home's exterior.