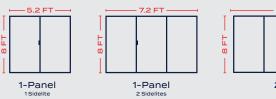

2-Panel 3-Panel\*

MAXIMUM SWING DOOR SIZING

2-Panel

Varying configurations of the moving and fixed panels are available; please inquire for details.

D-Handle

**Decorative Handle** Upgrade (interior only)

SmartTouch® Bolt

Nickel

Oil Rubbed Bronze

Door sizes vary by location; please consult your MILGARD dealer for doors available in vour area.

Chrome

Swing doors available in AZ, CA, and NV only. Door sizes and configurations

vary by location.

See our entire Tuscany Series patio door offering online! WINDOWS AND PATIO DOORS