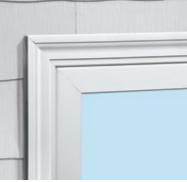

#### Traditional style

The wider frame profile creates unique shadow lines for a classic look that is elegant and timeless.

- ----

"THE DURABILITY AND CRAFTSMANSHIP OF THE WINDOW IS GREAT VERY CLEAR AND CLEAN."

#### 3 TIMELESS STYLE

Thanks to its frame shape and equal sightlines, the V400 offers the timeless and elegant look of traditional wood windows.