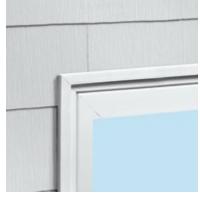

#### 3/4-Inch Flat

Our factory-applied 3/4-inch flat trim is a clean and simple way to cover the edge between the window and the exterior surface of your home.