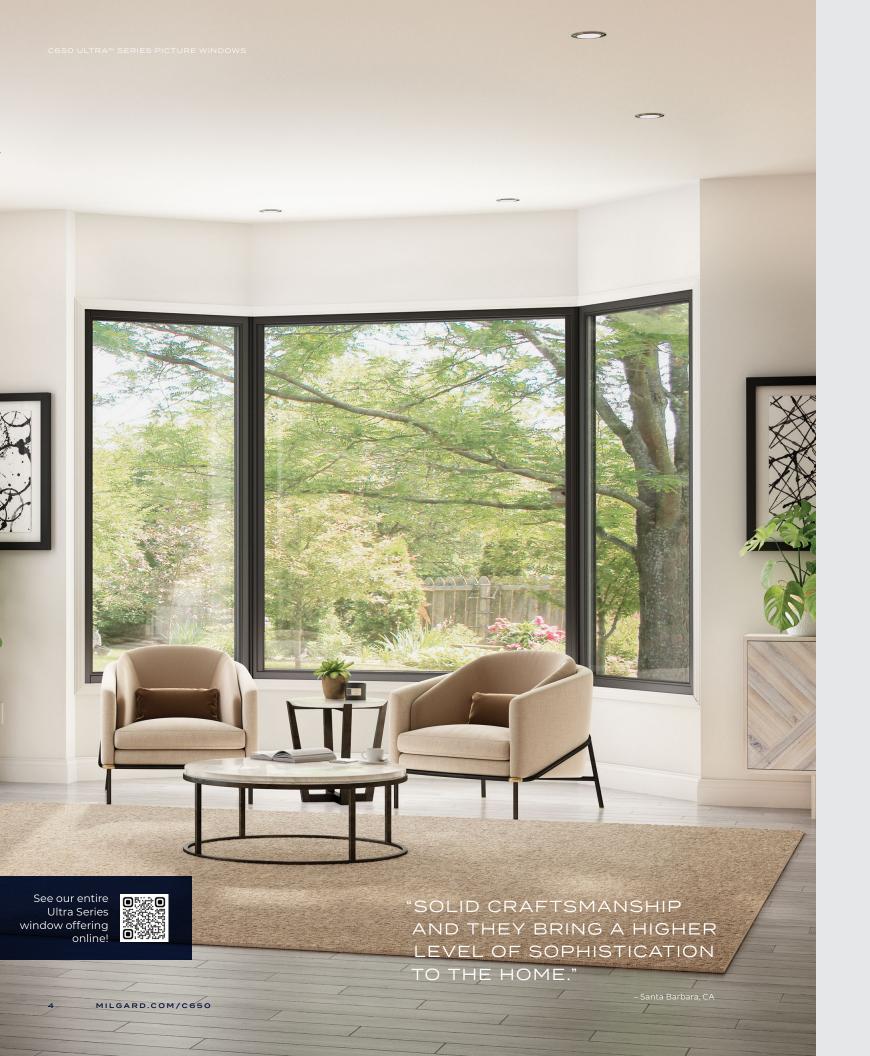

### Bring your home to life

Elevate your home and unveil a stunning look with our C650 Ultra<sup>™</sup> Series. Made from fiberglass, one of the strongest materials on the market today, the C650 is long lasting and low maintenance. Complement any architectural style or interior design with the ultimate, upscale window or patio door that's exceptionally beautiful and built to last.

## **Timeless and traditional**

MILGARD offers the best in traditional styling for your home. The C650 Ultra™ Series windows and patio doors will give your home a classic look without sacrificing contemporary color options. With the Ultra™ Series, you can create the popular dark window look with matching interior and exterior frames in Black Bean or Bark. If you are designing a home that combines a timeless charm with modern features, the C650 Ultra™ Series is for you.