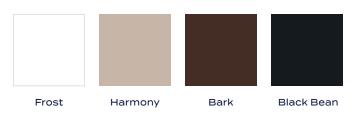

# **Finish options** Choose Bark or Black Bean finishes to create the popular dark window STYLISH look with matching interior and exterior frames. ▣∷≈▣ See our entire Ultra Series offering online!

# Finish options

The C650 Ultra<sup>™</sup> Series windows and patio doors have fiberglass frames inside and out with four exterior colors available. Each exterior color can be paired with a white or color-matched interior.

#### INTERIOR AND EXTERIOR FINISHES

All finishes are available with white or color-matched interior