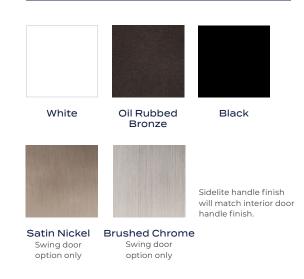

#### WINDOW HARDWARE FINISHES

#### DOOR HARDWARE FINISHES

GLASS

Select clear glass or choose from an assortment of obscure options for privacy in a bathroom or bedroom. We also have tinted glass for additional shading from direct sunlight.

#### HARDWARE

Positive Action™ Lock Single-Hung Horizontal Slider Cam Lock • Single-Hung Horizontal Slider

Folding Nesting Operator Casement Awning

Sash Lock • Casement

Awning

Window hardware is available in a range of finishes, including white, dark bronze, black, and brushed chrome. See page 10 for all available window and hardware finishes.