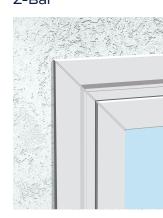

#### Z-Bar

Block

The nail fin is attached directly to the house's frame in new construction and replacement projects where studs are exposed. This configuration comes with a flange on the exterior of the window to cover and seal the frame on homes with stucco.

Commonly used for replacement projects, this window inserts into your existing frame, leaving interior and exterior trim undisturbed.