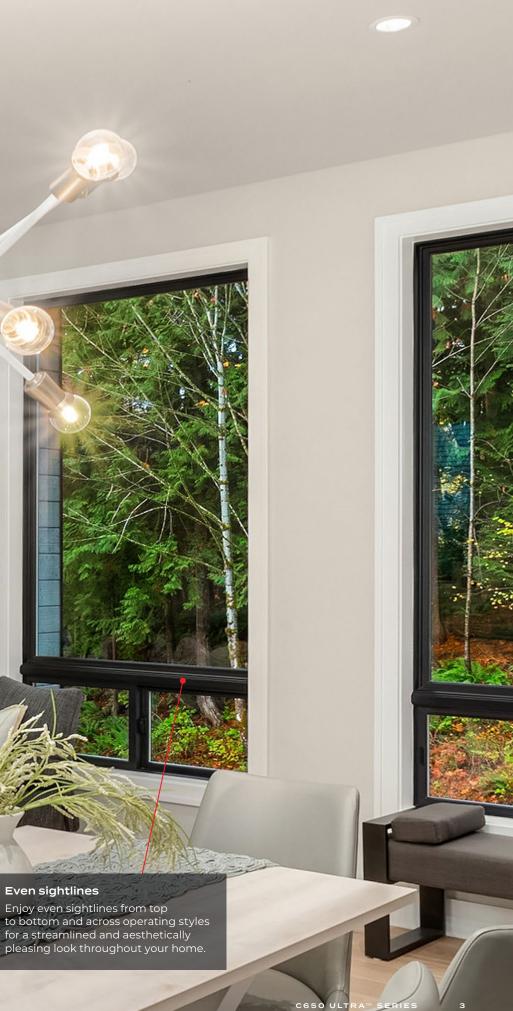

### Bring your home to life

Elevate your home and unveil a stunning look with our C650 Ultra<sup>™</sup> Series. Made from fiberglass, one of the strongest materials on the market today, the C650 is long lasting and low maintenance. Complement any architectural style or interior design with the ultimate, upscale window or patio door that's exceptionally beautiful and built to last.

## **Timeless and traditional**

MILGARD offers the best in traditional styling for your home. The C650 Ultra™ Series windows and patio doors will give your home a classic look without sacrificing contemporary color options. With the Ultra™ Series, you can create the popular dark window look with matching interior and exterior frames in Black Bean or Bark. If you are designing a home that combines a timeless charm with modern features, the C650 Ultra™ Series is for you.