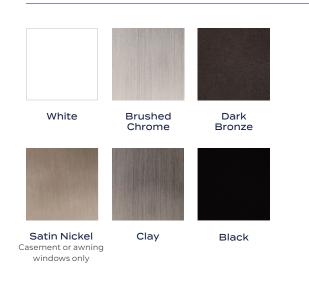

#### HARDWARE

Positive Action™ Lock Single-Hung Horizontal Slider Cam Lock • Single-Hung Horizontal Slider

Folding Nesting Operator Casement Awning

Sash Lock • Casement

Awning

Window hardware is available in a range of finishes, including white, dark bronze, black, and brushed chrome. See page 10 for all available window and hardware finishes.

#### WINDOW HARDWARE FINISHES

#### DOOR HARDWARE FINISHES

GLASS

Select clear glass or choose from an assortment of obscure options for privacy in a bathroom or bedroom. We also have tinted glass for additional shading from direct sunlight.