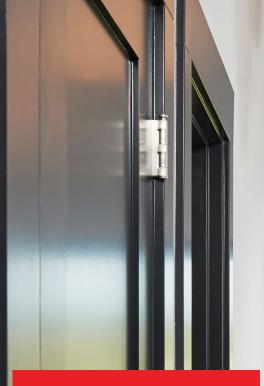

#### EXCEPTIONALLY STRONG

The strength of fiberglass protects your investment from the elements in all seasons. Because of its inherent properties, fiberglass won't swell like wood and it expands and contracts at the same minimal rate as the glass, resulting in improved performance and energy efficiency.

Fiberglass won't peel, warp, split, pit, or corrode, and is virtually impervious to water. MILGARD regularly tests its fiberglass lineals for color uniformity, gloss, film thickness, and chemical resistance for quality and long-lasting performance you can count on.

#### 1 FIBERGLASS FRAME

The frame expands and contracts at approximately the same rate as the insulated glass it holds, putting less stress on the seals for improved performance and clear views.