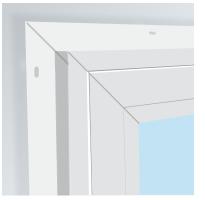

#### INSTALLATION CONFIGURATIONS

Buying windows doesn't have to be complicated. MILGARD makes it simple, from the planning stages through project completion. We'll help you understand which frame type suits your project and home style.

Nail Fin

#### Z-Bar

Block

The nail fin is attached directly to the house's frame in new construction and replacement projects where studs are exposed. This configuration comes with a flange on the exterior of the window to cover and seal the frame on homes with stucco.

Commonly used for replacement projects, this window inserts into your existing frame, leaving interior and exterior trim undisturbed.