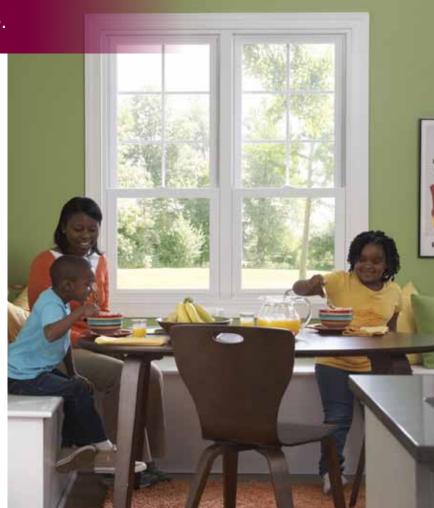

### Help Asure lower energy bills all year long.

Saving energy is more important than ever. Not only to help reduce energy costs, but to help keep your home comfortable. That's why Asure<sup>™</sup> windows are designed to be remarkably energy efficient. For starters, their premium vinyl is an excellent insulator. And the standard Intercept<sup>\*</sup> spacer system dramatically reduces temperature transfer. Because your windows should be about a view that moves you—not your thermostat.

Just because the glass surface of your windows is cold on the outside doesn't mean you have to be cold on the *inside*. An advanced spacer system and optional

ProSolar<sup>\*</sup> Low E glass with an Argon gas fill help Asure that, no matter what happens outside, you'll be warm and toasty inside.