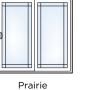

#### Grid Patterns

Colonial, Prairie and Perimeter grids are available in flat white or tan and sculptured white, tan or brass. Victorian and Diamond grids are only available in flat white and tan.

Grids

Prairie

Available in flat or sculptured styles, grids are placed between the glass panes, so you'll never have to clean them. That makes the smooth glass surface easier

Perimeter

Flat White

Sculptured Brass