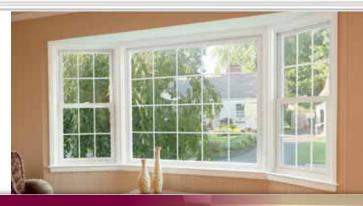

### The door for people who love windows.

Now that you've chosen the perfect windows, why not consider the perfect door? Just like Asure™ windows, the Asure Patio Door features a narrow frame and large sightline for an expansive, all-inclusive viewing area. And it's the perfect way to fill a room with plentiful sunlight and fresh air.

### Hardware Finishes

Colors

White

Brass

Antique Brass

Polished Brushed Chrome

No green thumb? Maybe your thumb isn't the problem. Your plants will love all the sunlight that comes with an *Asure* Patio Door.