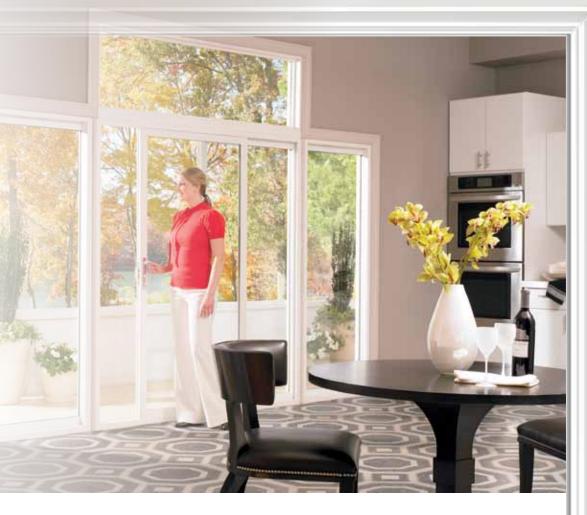

### The door for people who love windows.

Now that you've chosen the perfect windows, why not consider the perfect door? Just like Asure™ windows, the Asure Patio Door features a narrow frame and large sightline for an expansive, all-inclusive viewing area. And it's the perfect way to fill a room with plentiful sunlight and fresh air.

### Hardware Finishes

Colors

White

Brass

Antique Brass

Polished Brushed Chrome

No green thumb? Maybe your thumb isn't the problem. Your plants will love all the sunlight that comes with an *Asure* Patio Door.