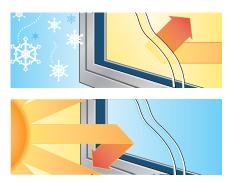

### Help Asure lower energy bills all year long.

Saving energy is more important than ever. Not only to help reduce energy costs, but to help keep your home comfortable. That's why Asure<sup>™</sup> windows are designed to be remarkably energy efficient. For starters, their premium vinyl is an excellent insulator. And the standard Intercept<sup>\*</sup> spacer system dramatically reduces temperature transfer. Because your windows should be about a view that moves you—not your thermostat.

Just because the glass surface of your windows is cold on the outside doesn't mean you have to be cold on the *inside*. An advanced spacer system and optional

ProSolar<sup>\*</sup> Low E glass with an Argon gas fill help Asure that, no matter what happens outside, you'll be warm and toasty inside.

For the ultimate in energy efficiency, optional **ProSolar**<sup>\*</sup> **Low E glass** with an Argon gas fill is a smart choice.

In winter, Low E helps retain warmed air.

Simonton ranks "Highest in Customer Satisfaction with Windows and Doors, Three Years in a Row."