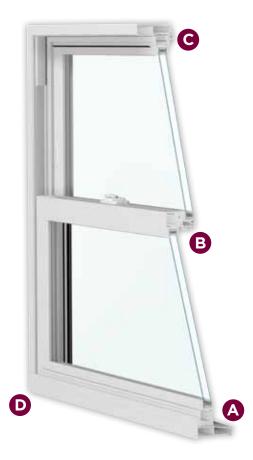

## Take a very close look at the things you don't see.

You'll realize right away how beautiful and functional Asure<sup>™</sup> windows and doors are.

But the thoughtful details you can't see are every bit as impressive.

**Rain, rain, go away (quickly).** Unlike windows with flat sills, Asure windows have a stepped sill (A) to quickly direct water away from the window. And only Simonton has the Lap-Lok\* meeting rail (B), one of the reasons Asure windows do such a great job of keeping wind and rain outside. The sash overlap *and* interlock to form a formidable seal.

**Strength in numbers**. Asure windows feature profiles with several sealed air chambers (C) for increased rigidity. The frame and sash profiles are fusion-welded (D) for one-piece strength.

An invisible blanket. You can't actually see peace of mind, but it sure is a beautiful and comforting thing. That's why Asure windows are backed by a Double-Lifetime Limited Warranty. And why that warranty is backed by a company that has been around for over 65 years.