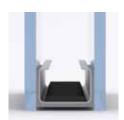

**Rain, rain, go away (quickly).** Unlike windows with flat sills, Asure windows have a stepped sill (A) to quickly direct water away from the window. And only Simonton has the Lap-Lok\* meeting rail (B), one of the reasons Asure windows do such a great job of keeping wind and rain outside. The sash overlap *and* interlock to form a formidable seal.

**Strength in numbers**. Asure windows feature profiles with several sealed air chambers (C) for increased rigidity. The frame and sash profiles are fusion-welded (D) for one-piece strength.

An invisible blanket. You can't actually see peace of mind, but it sure is a beautiful and comforting thing. That's why Asure windows are backed by a Double-Lifetime Limited Warranty. And why that warranty is backed by a company that has been around for over 65 years.