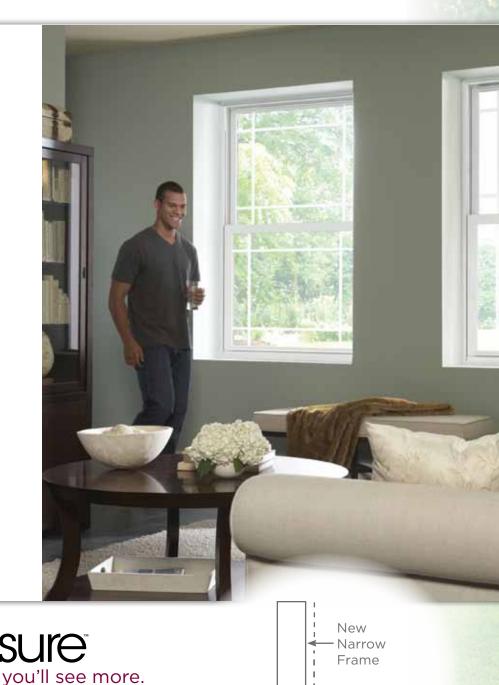

## We can't Asure you you'll like everything you see.

It's a beautiful world (for the most part). Why not see more of it? Asure<sup>™</sup> windows have a narrow frame that provides an expansive viewing area. So you might just see what you've been missing. And they allow plenty of sunlight inside. More to see. More sunlight. More of everything. More is good, right?

A larger viewing area means you'll see more.

### Wider frames aren't always better.

While it's true that beauty is in the eye of the beholder, we think you'll agree that the narrow frame of Asure<sup>\*\*</sup> windows is a work of art. You'll appreciate the streamlined, yet sophisticated design. You'll see clean, crisp lines that manage to be both classic and contemporary. And most importantly, you'll see legendary Simonton quality in every last detail.