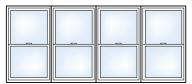

#### Imagine the possibilities.

With Asure<sup>™</sup> windows from Simonton, multiple windows can be mulled together for unique configurations. Imagine a stunning wall of Picture windows, instead of just a wall. Or a series of classic Double Hung windows accented with exciting Geometrics.

#### Window Configurations

A wall of Double Hung windows.

Two Double Hung windows mulled together with a Half-round Geometric window above.

A Picture window mulled with two Double Hung windows.

A Picture window flanked by Double Hung windows on each side is the perfect way to open up a room.