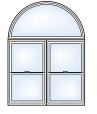

#### Think outside the box.

Asure<sup>™</sup> windows from Simonton will complement your home and lifestyle perfectly. Is the classic elegance of a Double Hung window right for you? Or would an exciting Geometric shape bring just the right amount of style and flair? Would an oversized Picture window just make your room brighter or would it *make* your room? These are great questions. And we have Asure answer for all of them.

Double Hung

Slider

Picture

Geometric

A Geometric window is the perfect stylish accent.

Picture windows crowned by Halfround windows with legs create an arched appearance. Perimeter grids complete the look.