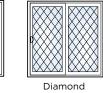

#### Grid Patterns

Colonial, Prairie and Perimeter grids are available in flat white or tan and sculptured white, tan or brass. Victorian and Diamond grids are only available in flat white and tan.

Grids

Flat Tan Sculptured Tan

Obscure