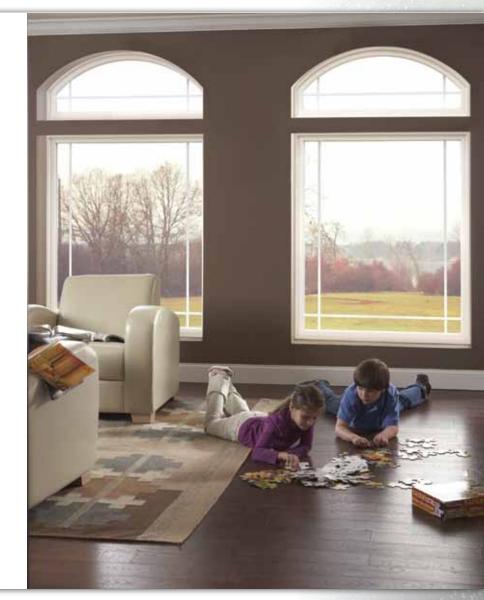

#### Think outside the box.

Asure<sup>™</sup> windows from Simonton will complement your home and lifestyle perfectly. Is the classic elegance of a Double Hung window right for you? Or would an exciting Geometric shape bring just the right amount of style and flair? Would an oversized Picture window just make your room brighter or would it *make* your room? These are great questions. And we have Asure answer for all of them.

Double Hung

Slider

Picture

Geometric

A Geometric window is the perfect stylish accent.

Picture windows crowned by Halfround windows with legs create an arched appearance. Perimeter grids complete the look.