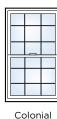

*Classic Double Hung windows with Colonial grids mulled together are perfect for a larger opening.* 

#### Grid Patterns

Colonial, Prairie and Perimeter grids are available in flat white or tan and sculptured white, tan or brass. Victorian and Diamond grids are only available in flat white and tan.

Grids