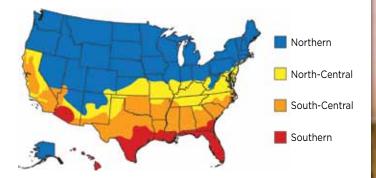

No matter where you go, there you are. And selecting a glass package guaranteed to meet ENERGY STAR<sup>®</sup> guidelines is simple. Just select your region and you're there.