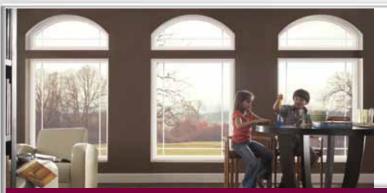

### Help Asure lower energy bills all year long.

Saving energy is more important than ever. Not only to help reduce energy costs, but to help keep your home comfortable. That's why Asure<sup>™</sup> windows are designed to be remarkably energy efficient. For starters, their premium vinyl is an excellent insulator. And the standard Intercept<sup>\*</sup> spacer system dramatically reduces temperature transfer. Because your windows should be about a view that moves you—not your thermostat.

Just because the glass surface of your windows is cold on the outside doesn't mean you have to be cold on the *inside*. An advanced spacer system and optional

ProSolar<sup>\*</sup> Low E glass with an Argon gas fill help Asure that, no matter what happens outside, you'll be warm and toasty inside.