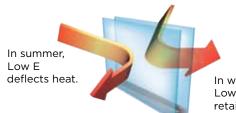

For the ultimate in energy efficiency, optional **ProSolar**<sup>\*</sup> **Low E glass** with an Argon gas fill is a smart choice.

In winter, Low E helps retain warmed air.

Simonton ranks "Highest in Customer Satisfaction with Windows and Doors, Three Years in a Row."