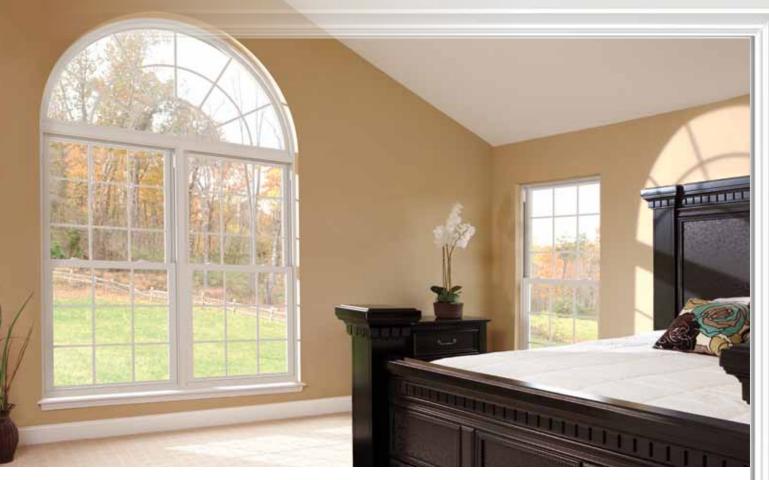

## We can't Asure you you'll like everything you see.

It's a beautiful world (for the most part). Why not see more of it? Asure<sup>™</sup> windows have a narrow frame that provides an expansive viewing area. So you might just see what you've been missing. And they allow plenty of sunlight inside. More to see. More sunlight. More of everything. More is good, right?

A larger viewing area means you'll see more.

### Wider frames aren't always better.

While it's true that beauty is in the eye of the beholder, we think you'll agree that the narrow frame of Asure<sup>\*\*</sup> windows is a work of art. You'll appreciate the streamlined, yet sophisticated design. You'll see clean, crisp lines that manage to be both classic and contemporary. And most importantly, you'll see legendary Simonton quality in every last detail.