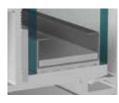

**Rain, rain, go away (quickly).** Unlike windows with flat sills, Asure windows have a stepped sill (A) to quickly direct water away from the window. And only Simonton has the Lap-Lok\* meeting rail (B), one of the reasons Asure windows do such a great job of keeping wind and rain outside. The sash overlap *and* interlock to form a formidable seal.

**Strength in numbers**. Asure windows feature profiles with several sealed air chambers (C) for increased rigidity. The frame and sash profiles are fusion-welded (D) for one-piece strength.

An invisible blanket. You can't actually see peace of mind, but it sure is a beautiful and comforting thing. That's why Asure windows are backed by a Double-Lifetime Limited Warranty. And why that warranty is backed by a company that has been around for over 65 years.