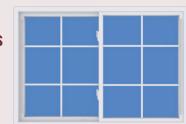

## Grid Styles and Patterns

Desert Tan

Grids allow you to create just the right architectural look that you want for your home.

► Grid Styles

Sandstone

Divine Wine

5/8" Sculptured

Forest Green

Colonial

Perimeter

Queen Anne

9