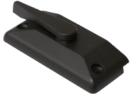

## ► Pull-Tight Cam Lock

(Available in White, Tan, Adobe, Bronze, Brushed Nickel, and Polished Brass.)

Pull the window sashes together for a weather tight seal.

**Brushed Nickel** (Optional)

**Polished Brass** (Optional)

## ► True Action Lock

This optional system automatically locks when the sash is closed. Available in White, Tan, Adobe, Bronze, Brushed Nickel, and Polished Brass.