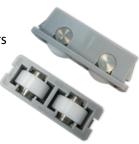

## Smooth Operation and Easy-Clean Glass

► Double sliding windows are supported by 4 Celcon rollers and 4 extra large stainless steel axles for a lifetime of smooth operation.

**Sliding Window Rollers** 