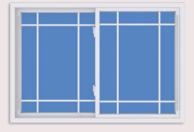

## Grid Styles and Patterns

Desert Tan

Grids allow you to create just the right architectural look that you want for your home.

► Grid Styles

Sandstone

Divine Wine

5/8" Sculptured

Forest Green

Colonial

Perimeter

Queen Anne

9