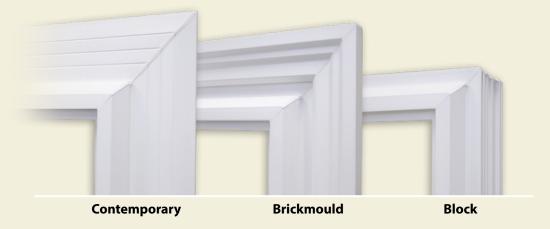

## Frame Options

Choose a frame style that gives your home the look you love.

▶ Diamond cut decorative beveled glass, available in a variety of styles and patterns.

Decorative Glass Options -