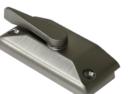

## ► Pull-Tight Cam Lock

(Available in White, Tan, Adobe, Bronze, Brushed Nickel, and Polished Brass.)

Pull the window sashes together for a weather tight seal.

**Brushed Nickel** (Optional)

**Polished Brass** (Optional)