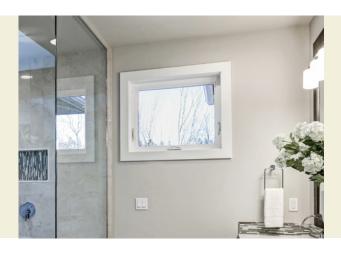

## **Awning Windows**

Hinged at the top and opening outward, awning windows let you enjoy ventilation even when it's raining. A foldaway crank handle makes opening and closing awning windows an easy, one-hand operation.