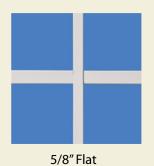

## Grid Styles and Patterns

Desert Tan

Grids allow you to create just the right architectural look that you want for your home.

► Grid Styles

Sandstone

Divine Wine

5/8" Sculptured

Forest Green

Colonial

Perimeter

Queen Anne

9