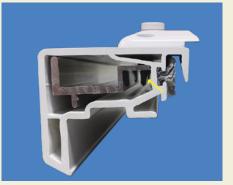

## LEADING FEATURES

Saving Energy

► Thicker vinyl and more inner chambers help reduce the flow of heat and cold through the frame.

► Triple fin weatherstrip creates a better weather-tight seal that blocks more wind, dirt, moisture and sound.

## Smooth Operation and Easy-Clean Glass

► Double sliding windows are supported by 4 Celcon rollers and 4 extra large stainless steel axles for a lifetime of smooth operation.

**Sliding Window Rollers** 

▶ Double hung windows features sashes that tilt in for easy cleaning of the outside glass and a stainless steel constant-force balance system that ensures easy, smooth operation.

► Coronado windows built with the Infinit-e Plus<sup>TM</sup> insulated glass units come standard with an easy-clean coating on the outside of the glass. This feature makes the outside windows easier to clean and helps them stay cleaner longer.