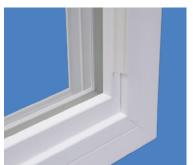

With easy-clean coating | Without easy-clean coating

▶ The corners of Coronado frames are precision mitered at 45 degrees, welded and cleaned by computer-controlled technology. Then every corner receives the focused attention of a trained craftsman who does a hand touch-up for an especially smooth finish.