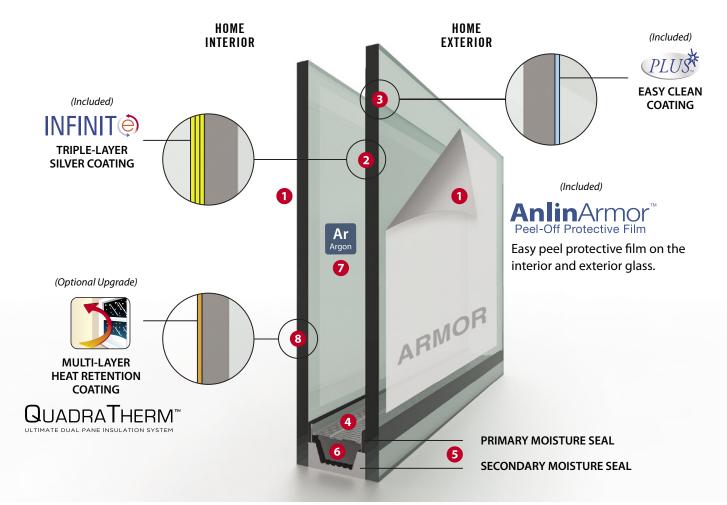

## Coronado Windows Include Anlin's Next Generation Glazing System

- **1** AnlinArmor <sup>™</sup> From manufacturing and delivery, to jobsite through installation, Homeowners are guaranteed to receive their new windows in pristine condition.
- 2 INFINIT-E<sup>™</sup> Triple-Layer Silver Coating Reflects and substantially reduces the amount of solar heat entering the home, from a hot summer sun.
- **PLUS** <sup>™</sup> Easy Clean Coating A permanent exterior coating that harnesses the sun's UV rays to break down dirt, keeping your windows cleaner longer.
- Platinum Elite <sup>™</sup>, Next Generation Spacer Known as Aviation alloy, Platinum Elite's patented 2-piece, laser welded corrugated design, is the most advanced, thermally efficient, commercial rated warm edge spacer in the industry.
- True Dual Seal An engineered thermoplastic moisture vapor barrier (black), fused with a commercial rated 2-part structural silicone (gray), assures lifetime durability.
- **Moisture Stop** Advanced Silica drying agent continuously extracts any moisture vapor from within the unit.
- Argon Gas An invisible layer of insulation slows the transfer of heat through the Insulated glass, increasing thermal efficiency up to 15%. (Optional in Infinit-e Plus, Included in QuadraTherm)
- **QuadraTherm** <sup>™</sup> Multi-layer heat retention coating helps keep more warmth inside your home on cold days and nights. (Optional Upgrade)