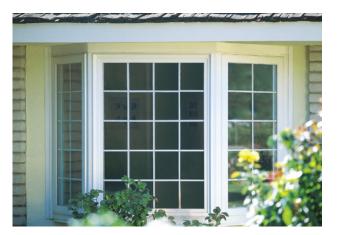

### **Bay and Bow Windows**

Add a bay or a bow window to make any room feel larger, broaden your view and welcome in more light. Both styles allow combinations of fixed picture windows and operating windows.