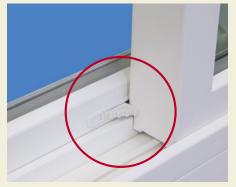

▶ Built-in ventilation latches allow your windows to be open a few inches for ventilation without being able to be opened further.

▶ Optional 1/4" stainless steel sash dead bolt provides added security on sliding windows.