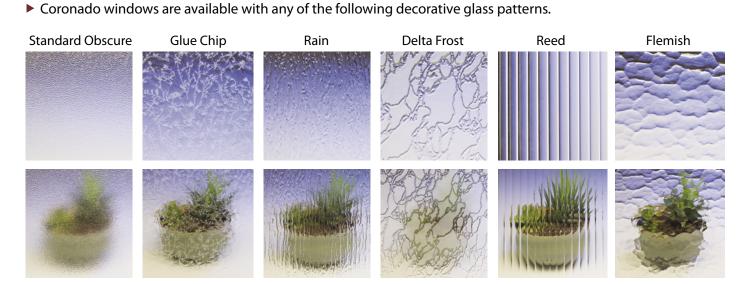

## Frame Options

Choose a frame style that gives your home the look you love.

▶ Diamond cut decorative beveled glass, available in a variety of styles and patterns.

Decorative Glass Options -