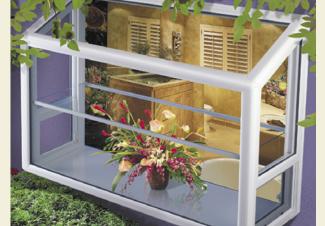

### **Garden Windows**

Garden windows are a popular choice to brighten a kitchen or bathroom. They open the room to more sunlight and provide a perfect shelf for plants and décor.