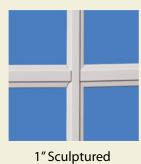

## Grid Styles and Patterns

Desert Tan

Grids allow you to create just the right architectural look that you want for your home.

► Grid Styles

Sandstone

Divine Wine

5/8" Sculptured

Forest Green

Colonial

Perimeter

Queen Anne

9