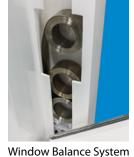

▶ Double hung windows features sashes that tilt in for easy cleaning of the outside glass and a stainless steel constant-force balance system that ensures easy, smooth operation.

► Coronado windows built with the Infinit-e Plus<sup>TM</sup> insulated glass units come standard with an easy-clean coating on the outside of the glass. This feature makes the outside windows easier to clean and helps them stay cleaner longer.