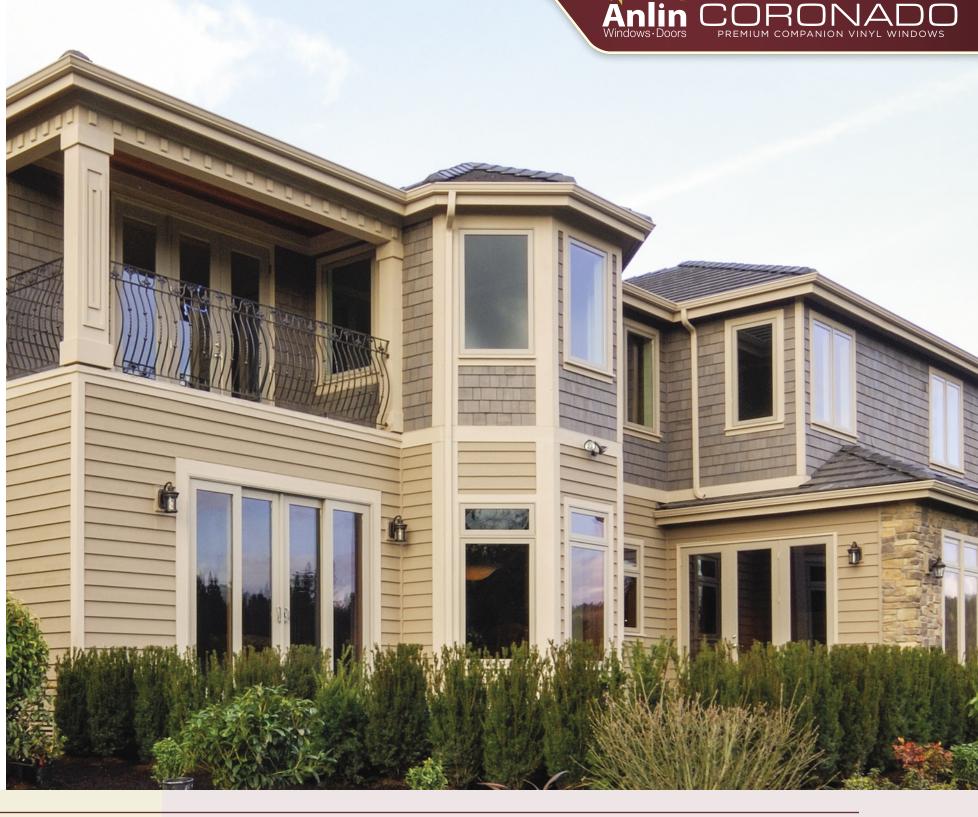

## CORONADO

Anlin's Coronado series includes double slider, double hung, casement, awning, bay and bow and garden windows. While providing the additional window depth required for these operating styles, Coronado windows are designed to look "right at home" when paired with windows from Anlin's Del Mar, Catalina and Panoramic series.

### **Exceptional Styling and Quality**

The features, components and craftsmanship that are designed and built into Coronado windows will make you feel great about your home. It's quality that even increases resale value.