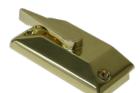

## ► Pull-Tight Cam Lock

(Available in White, Tan, Adobe, Bronze, Brushed Nickel, and Polished Brass.)

Pull the window sashes together for a weather tight seal.

**Brushed Nickel** (Optional)

**Polished Brass** (Optional)