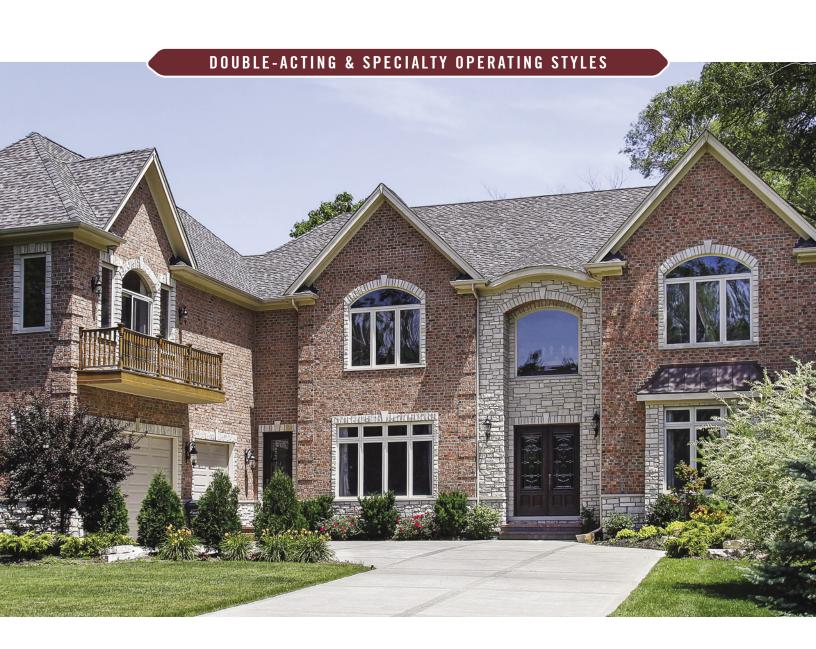

# CORONADO

PREMIUM COMPANION VINYL WINDOWS

## CORONADO

Anlin's Coronado series includes double slider, double hung, casement, awning, bay and bow and garden windows. While providing the additional window depth required for these operating styles, Coronado windows are designed to look "right at home" when paired with windows from Anlin's Del Mar, Catalina and Panoramic series.

### **Exceptional Styling and Quality**

The features, components and craftsmanship that are designed and built into Coronado windows will make you feel great about your home. It's quality that even increases resale value.