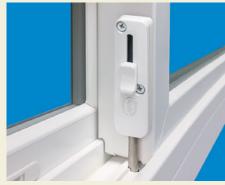

▶ Built-in ventilation latches allow your windows to be open a few inches for ventilation without being able to be opened further.

▶ Optional 1/4" stainless steel sash dead bolt provides added security on sliding windows.

## Lock Options —

The following lock types, available on double hung and sliding windows, pass the stringent forced entry test.

## ► Pull-Tight Cam Lock

(Available in White, Tan, Adobe, Bronze, Brushed Nickel, and Polished Brass.)

Pull the window sashes together for a weather tight seal.

**Brushed Nickel** (Optional)

**Polished Brass** (Optional)

## ► True Action Lock

This optional system automatically locks when the sash is closed. Available in White, Tan, Adobe, Bronze, Brushed Nickel, and Polished Brass.