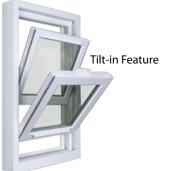

▶ Double hung windows features sashes that tilt in for easy cleaning of the outside glass and a stainless steel constant-force balance system that ensures easy, smooth operation.

► Coronado windows built with the Infinit-e Plus<sup>TM</sup> insulated glass units come standard with an easy-clean coating on the outside of the glass. This feature makes the outside windows easier to clean and helps them stay cleaner longer.

# WITH CORONADO WINDOWSTHE CHOICE IS YOURS

Coronado's "double-acting" windows allow you to open both sashes for maximum ventilation; great for rooms with only one window. With double hung windows, which operate vertically, both sashes tilt in to make cleaning the outside glass exceptionally convenient.