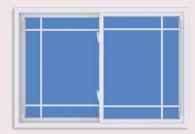

# WITH CORONADO WINDOWSTHE CHOICE IS YOURS

Coronado's "double-acting" windows allow you to open both sashes for maximum ventilation; great for rooms with only one window. With double hung windows, which operate vertically, both sashes tilt in to make cleaning the outside glass exceptionally convenient.

Double slider windows allow both sashes to operate left and right and make ideal kitchen pass-through windows.