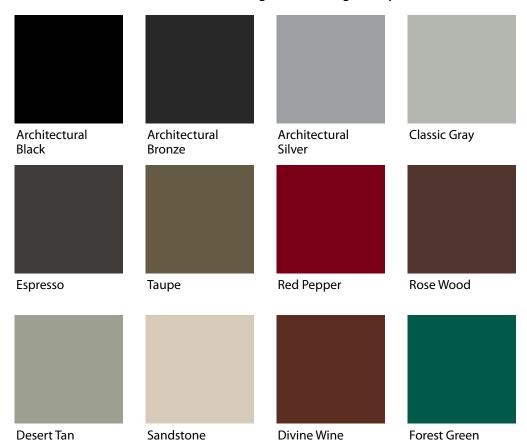

#### **Exterior Color Options**

Love the look of your home right down to the color of your window frames. With Anlin, you've got a lot of choices!

White (Standard) Exterior and Interior

Tan (Standard) Exterior and Interior

Adobe (Optional) Exterior and Interior

Exterior colors that bring out the designer in you.

Colors shown are printed representations of ThermaCoat $^{\text{TM}}$  Solar Reflective Colors for comparison purposes only. For actual color, view ThermaCoat<sup>™</sup> vinyl samples (provided by dealer) in natural daylight.