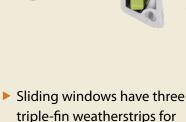

### Easy to Open and Close

Sliding windows glide open and shut effortlessly, supported by a pair of carriages with two rollers each. The rollers have precision needle bearings and stainless steel axles for a lifetime of smooth operation.