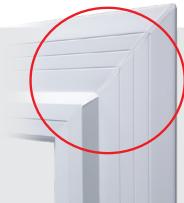

#### Superior Manufacturing Quality

The corners of Anlin
Del Mar frames are
precision mitered at
45 degrees, welded and
cleaned by computer-controlled
technology. Then every corner receives
the focused attention of a trained
craftsman who does a hand touch-up
for an especially smooth finish.