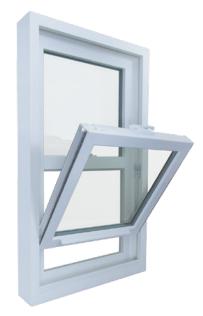

## DEL MAR

Anlin Del Mar luxury series vinyl replacement windows are designed for homeowners who, quite simply, demand the best. Anlin Del Mar's beauty is complemented with truly unique features to enhance energy efficiency, smooth operation and sound suppression.

## The Choice is Yours

Do you prefer the balance and symmetry of even sight lines, where the glass area is the same on both sides of the window? Or perhaps you like an expanded view style that offers the maximum viewable glass area and a slimmer frame. Both styles offer a special beauty. With Anlin Del Mar, you get to choose.

#### Easy to Clean

On single hung windows, which operate vertically, moving sashes tilt in for easy cleaning of the outside glass. This is an especially appreciated feature for second-floor windows.