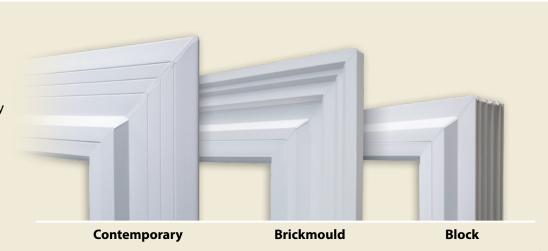

#### Frame Options

Choose a frame style that gives your home the look you love.
Our most popular Contemporary frame and our Brickmould frame surround the window in decorative beauty. If "less is more" is your design style, our Block frame is streamlined to fit entirely within the wall opening.