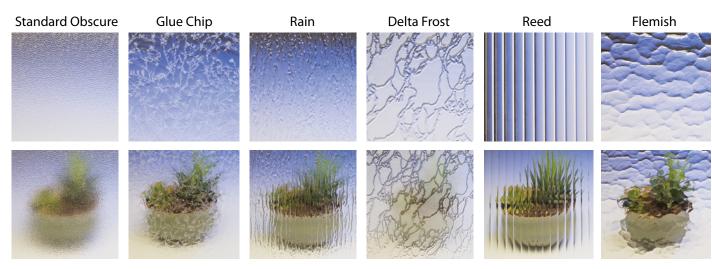

#### **Decorative Glass Options**

▶ While most windows have clear glass, Anlin Del Mar windows are also available with any of the following decorative glass patterns.

➤ Your window glass can be precision engraved with a variety of V-Groove styles and patterns.