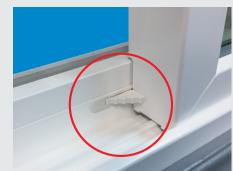

## Loaded with Features for Convenience and Security

Built-in ventilation latches and anti-lift stops work together to allow your windows to be open a few inches for ventilation without being able to be opened further, and without being able to be lifted out of the frame.

Vent latches are not available with Del Mar Expanded View Style.