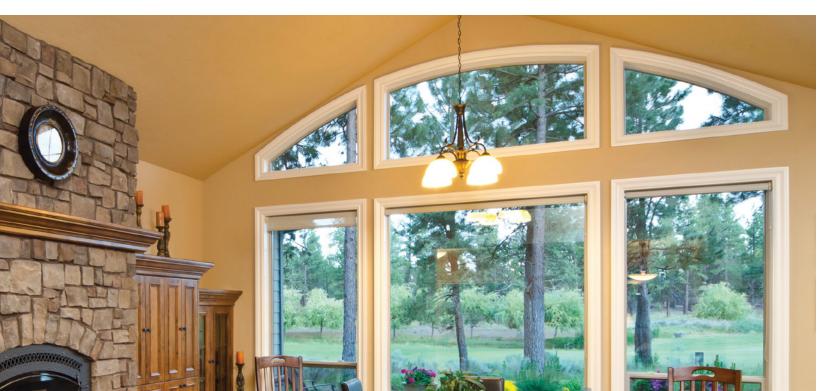

## The Choice is Yours

Do you prefer the balance and symmetry of even sight lines, where the glass area is the same on both sides of the window? Or perhaps you like an expanded view style that offers the maximum viewable glass area and a slimmer frame. Both styles offer a special beauty. With Anlin Del Mar, you get to choose.

## Narrow Frame Depth is a Perfect Fit for Many Homes

A narrow 2 7/8" frame depth means that, in most homes, Anlin Del Mar windows can replace old aluminum windows and still allow window blinds to fit flush inside the window opening.