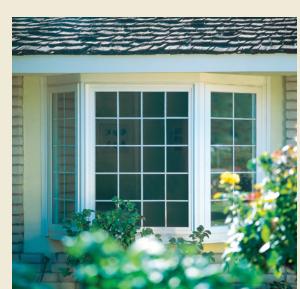

## The Choice is Yours

Do you prefer the balance and symmetry of even sight lines, where the glass area is the same on both sides of the window? Or perhaps you like an expanded view style that offers the maximum viewable glass area and a slimmer frame. Both styles offer a special beauty. With Anlin Del Mar, you get to choose.

## Narrow Frame Depth is a Perfect Fit for Many Homes

A narrow 2 7/8" frame depth means that, in most homes, Anlin Del Mar windows can replace old aluminum windows and still allow window blinds to fit flush inside the window opening.