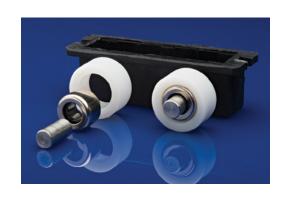

### Easy to Open and Close

Sliding windows glide open and shut effortlessly, supported by a pair of carriages with two rollers each. The rollers have precision needle bearings and stainless steel axles for a lifetime of smooth operation.