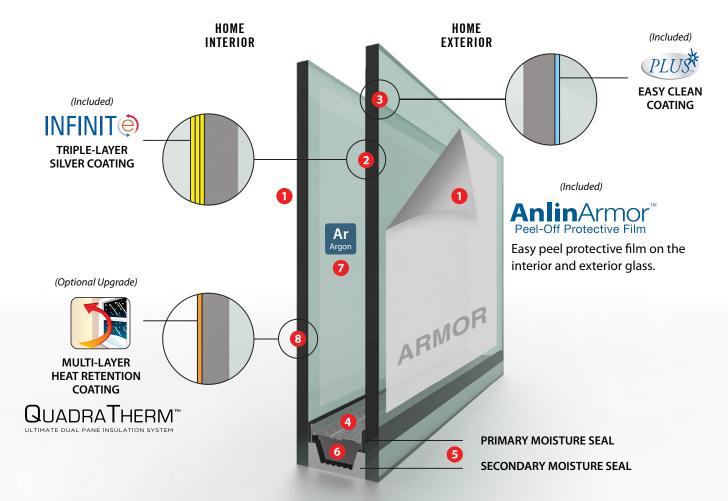

#### Del Mar Windows Include Anlin's Next Generation Glazing System

- AnlinArmor<sup>™</sup> From manufacturing and delivery, to jobsite through installation, Homeowners are guaranteed to receive their new windows in pristine condition.
- 2 INFINIT-E<sup>™</sup> Triple-Layer Silver Coating Reflects and substantially reduces the amount of solar heat entering the home, from a hot summer sun.
- **PLUS** <sup>™</sup> Easy Clean Coating A permanent exterior coating that harnesses the sun's UV rays to break down dirt, keeping your windows cleaner longer.
- Platinum Elite™, Next Generation Spacer Known as Aviation alloy, Platinum Elite's patented 2-piece, laser welded corrugated design, is the most advanced, thermally efficient, commercial rated warm edge spacer in the industry.
- True Dual Seal An engineered thermoplastic moisture vapor barrier (black), fused with a commercial rated 2-part structural silicone (gray), assures lifetime durability.
- **Moisture Stop** Advanced Silica drying agent continuously extracts any moisture vapor from within the unit.
- Argon Gas An invisible layer of insulation slows the transfer of heat through the Insulated glass, increasing thermal efficiency up to 15%. (Optional in Infinit-e Plus, Included in QuadraTherm)
- **QuadraTherm** <sup>™</sup> Multi-layer heat retention coating helps keep more warmth inside your home on cold days and nights. (Optional Upgrade)