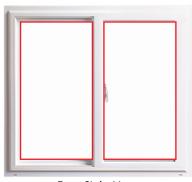

## The Choice is Yours

Do you prefer the balance and symmetry of even sight lines, where the glass area is the same on both sides of the window? Or perhaps you like an expanded view style that offers the maximum viewable glass area and a slimmer frame. Both styles offer a special beauty. With Anlin Del Mar, you get to choose.

**Even Sight Lines** 

•