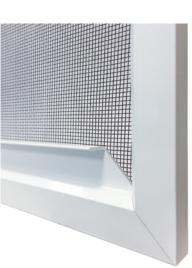

#### Heavy-Duty Screen Frame

Anlin's Aluma-Force™ heavy-duty streamline screen frame is made with thick walls of hightest aluminum. A wide lift rail is integral to the frame, so it will never break off and is easy to grasp to lift the screen. Almost impossible to bend, the screen frame is made to last.