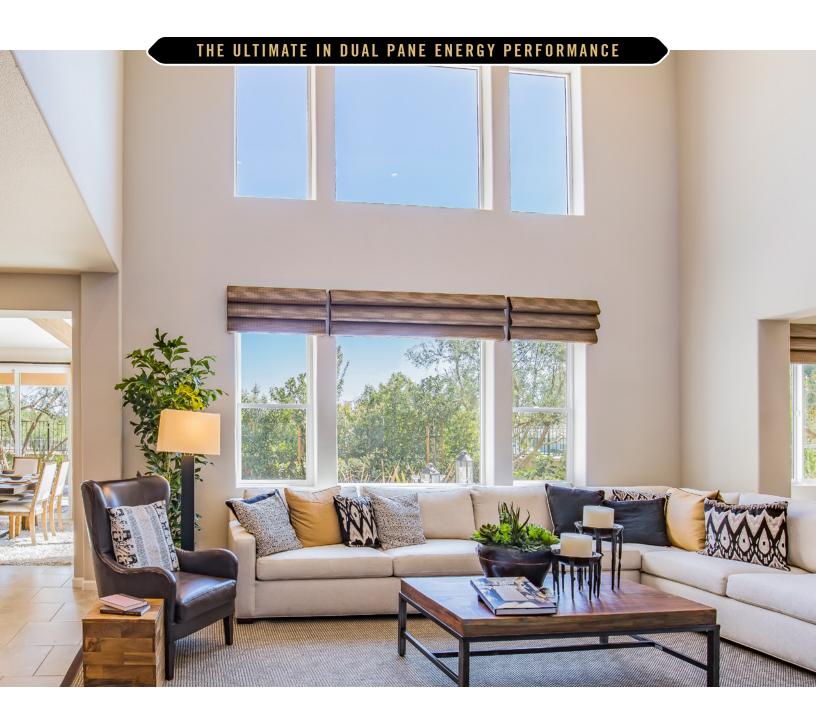

## DEL MAR

LUXURY SERIES VINYL WINDOWS

## DEL MAR

Anlin Del Mar luxury series vinyl replacement windows are designed for homeowners who, quite simply, demand the best. Anlin Del Mar's beauty is complemented with truly unique features to enhance energy efficiency, smooth operation and sound suppression.

#### **Energy Saving Technology**

Leading edge technology built into Anlin Del Mar windows make them the most energy efficient dual pane windows in the industry.

#### **Exceptional Styling and Quality**

The features, components and craftsmanship that are designed and built into Anlin Del Mar windows will make you feel great about your home. It's quality that even increases resale value.