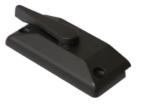

#### Lock Options —

Both lock types available on Anlin Del Mar windows pass the stringent forced entry test.

#### ► Pull-Tight Cam Lock

(Available in White, Tan, Adobe, Bronze, Brushed Nickel, and Polished Brass.)

Pull the window sashes together for a weather tight seal.

Bronze (Optional)

**Brushed Nickel** (Optional)