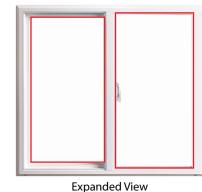

## The Choice is Yours

Do you prefer the balance and symmetry of even sight lines, where the glass area is the same on both sides of the window? Or perhaps you like an expanded view style that offers the maximum viewable glass area and a slimmer frame. Both styles offer a special beauty. With Anlin Del Mar, you get to choose.

## Narrow Frame Depth is a Perfect Fit for Many Homes

A narrow 2 7/8" frame depth means that, in most homes, Anlin Del Mar windows can replace old aluminum windows and still allow window blinds to fit flush inside the window opening.