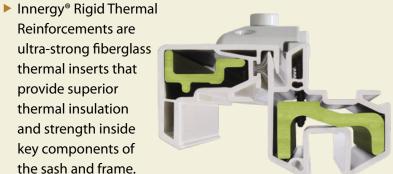

▶ Del Mar even sight line windows are made with thicker vinyl and more inner chambers that help reduce the flow of heat through the frame. Comfort•Core<sup>™</sup> green foam fills strategic chambers in the window frames to further enhance insulation.