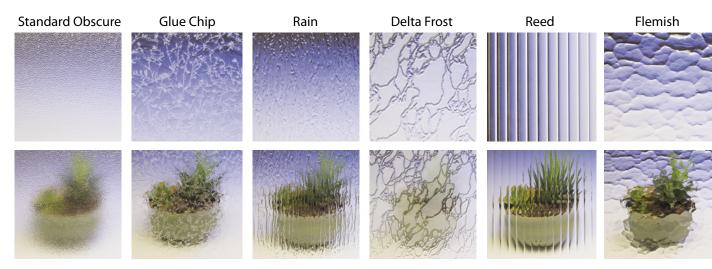

#### **Decorative Glass Options**

▶ While most windows have clear glass, Del Mar windows are also available with any of the following decorative glass patterns.

➤ Your window glass can be precision engraved with a variety of V-Groove styles and patterns.