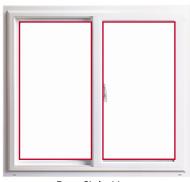

# The Choice is Yours

Do you prefer the balance and symmetry of even sight lines, where the glass area is the same on both sides of the window? Or perhaps you like an expanded view style that offers the maximum viewable glass area and a slimmer frame. Both styles offer a special beauty. With Del Mar, you get to choose.

**Even Sight Lines** 