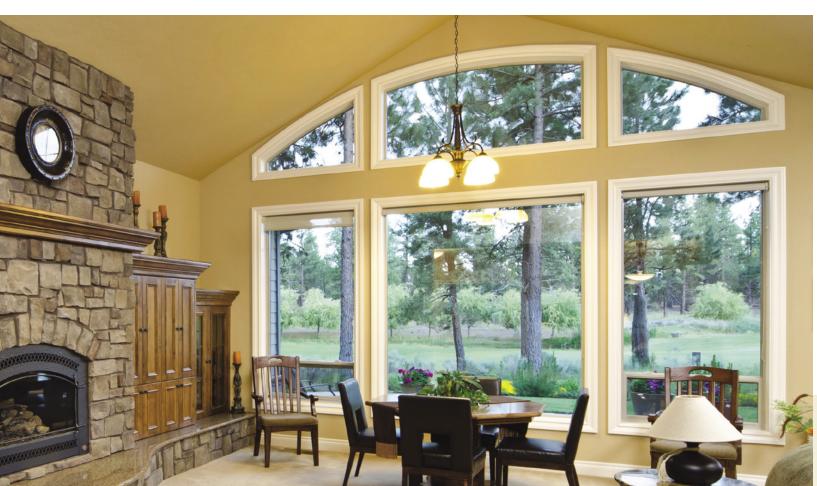

# The Choice is Yours

Do you prefer the balance and symmetry of even sight lines, where the glass area is the same on both sides of the window? Or perhaps you like an expanded view style that offers the maximum viewable glass area and a slimmer frame. Both styles offer a special beauty. With Del Mar, you get to choose.

**Even Sight Lines** 