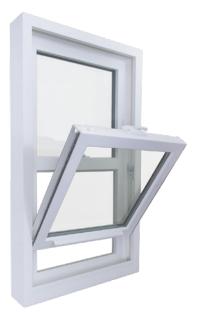

#### Easy to Clean

On single hung windows, which operate vertically, moving sashes tilt in for easy cleaning of the outside glass. This is an especially appreciated feature for second-floor windows.

#### Easy to Open and Close

Sliding windows glide open and shut effortlessly, supported by a pair of carriages with two rollers each. The rollers have precision needle bearings and stainless steel axles for a lifetime of smooth operation.

#### **Loaded with Features** for Convenience and Security

Built-in ventilation latches and anti-lift stops work together to allow your windows to be open a few inches for ventilation without being able to be opened further, and without being able to be lifted out of the frame.