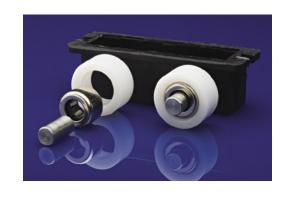

#### Easy to Open and Close

Sliding windows glide open and shut effortlessly, supported by a pair of carriages with two rollers each. The rollers have precision needle bearings and stainless steel axles for a lifetime of smooth operation.