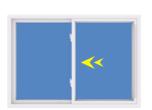

#### Easy to Clean

On single hung windows, which operate vertically, moving sashes tilt in for easy cleaning of the outside glass. This is an especially appreciated feature for second-floor windows.

#### **Operating Styles and Configurations That Will Transform Your Home**

Single Slider

**End Vent Slider** 

Single Hung

Picture

Picture Over Slider

SH / Picture / SH

Geometric