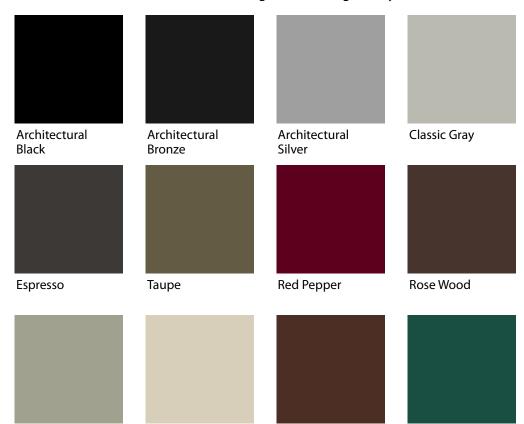

#### **Exterior Color Options**

Love the look of your home right down to the color of your window frames. With Anlin, you've got a lot of choices!

White (Standard) Exterior and Interior

Tan (Standard) Exterior and Interior

Adobe (Optional) Exterior and Interior

Exterior colors that bring out the designer in you.

Colors shown are printed representations of ThermaCoat $^{\text{TM}}$  Solar Reflective Colors for comparison purposes only. For actual color, view ThermaCoat<sup>™</sup> vinyl samples (provided by dealer) in natural daylight.

#### **Grid Styles** and Patterns

Desert Tan

Grids allow you to create just the right architectural look that you want for your home.

► Grid **Styles** 

Sandstone

Divine Wine

5/8" Sculptured

Forest Green