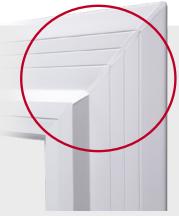

#### **Superior Manufacturing** Quality

The corners of Del Mar frames are precision mitered at 45 degrees, welded and cleaned by computer-controlled technology. Then every corner receives the focused attention of a trained craftsman who does a hand touch-up for an especially smooth finish.