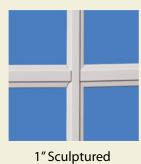

#### **Grid Styles** and Patterns

Desert Tan

Grids allow you to create just the right architectural look that you want for your home.

► Grid **Styles** 

Sandstone

Divine Wine

5/8" Sculptured

Forest Green