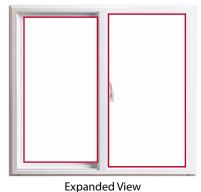

# The Choice is Yours

Do you prefer the balance and symmetry of even sight lines, where the glass area is the same on both sides of the window? Or perhaps you like an expanded view style that offers the maximum viewable glass area and a slimmer frame. Both styles offer a special beauty. With Del Mar, you get to choose.