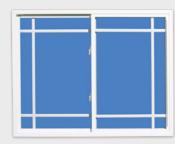

# The Choice is Yours

Do you prefer the balance and symmetry of even sight lines, where the glass area is the same on both sides of the window? Or perhaps you like an expanded view style that offers the maximum viewable glass area and a slimmer frame. Both styles offer a special beauty. With Del Mar, you get to choose.

**Even Sight Lines** 