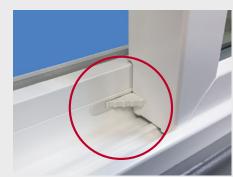

#### **Loaded with Features** for Convenience and Security

Built-in ventilation latches and anti-lift stops work together to allow your windows to be open a few inches for ventilation without being able to be opened further, and without being able to be lifted out of the frame.