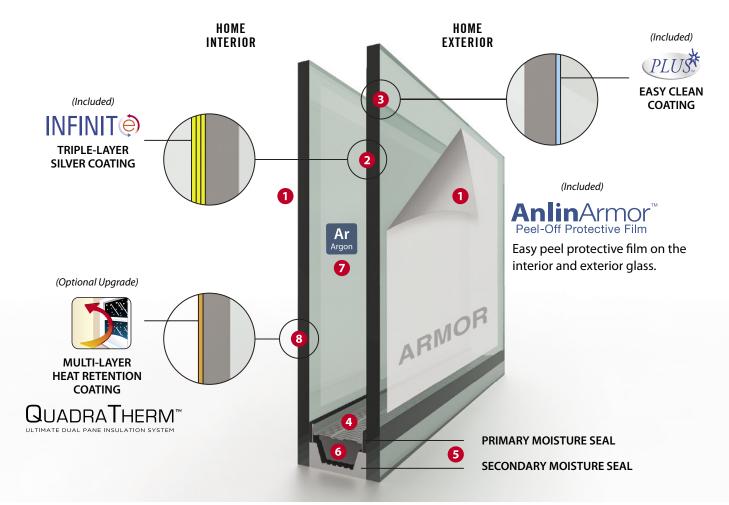

#### Del Mar Windows Include Anlin's Next Generation Glazing System

- **11 AnlinArmor** <sup>™</sup> From manufacturing and delivery, to jobsite through installation, Homeowners are guaranteed to receive their new windows in pristine condition.
- 2 INFINIT-E<sup>™</sup> Triple-Layer Silver Coating Reflects and substantially reduces the amount of solar heat entering the home, from a hot summer sun.
- **PLUS** <sup>™</sup> Easy Clean Coating A permanent exterior coating that harnesses the sun's UV rays to break down dirt, keeping your windows cleaner longer.
- Platinum Elite <sup>™</sup>, Next Generation Spacer Known as Aviation alloy, Platinum Elite's patented 2-piece, laser welded corrugated design, is the most advanced, thermally efficient, commercial rated warm edge spacer in the industry.
- True Dual Seal An engineered thermoplastic moisture vapor barrier (black), fused with a commercial rated 2-part structural silicone (gray), assures lifetime durability.
- **Moisture Stop** Advanced Silica drying agent continuously extracts any moisture vapor from within the unit.
- Argon Gas An invisible layer of insulation slows the transfer of heat through the Insulated glass, increasing thermal efficiency up to 15%. (Optional in Infinit-e Plus, Included in QuadraTherm)
- QuadraTherm <sup>™</sup> Multi-layer heat retention coating helps keep more warmth inside your home on cold days and nights. (Optional Upgrade)