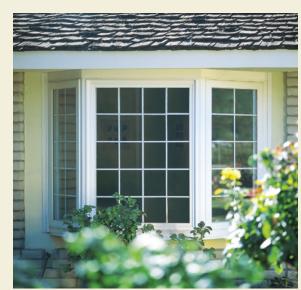

# The Choice is Yours

Do you prefer the balance and symmetry of even sight lines, where the glass area is the same on both sides of the window? Or perhaps you like an expanded view style that offers the maximum viewable glass area and a slimmer frame. Both styles offer a special beauty. With Del Mar, you get to choose.

**Even Sight Lines** 