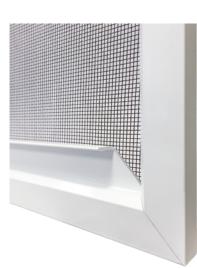

#### Heavy-Duty Screen Frame

Anlin's Aluma-Force<sup>™</sup> heavyduty streamline screen frame is made with thick walls of hightest aluminum. A wide lift rail is integral to the frame, so it will never break off and is easy to grasp to lift the screen. Almost impossible to bend, the screen frame is made to last.