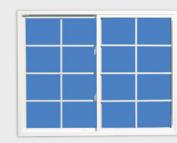

#### **Grid Styles** and Patterns

Desert Tan

Grids allow you to create just the right architectural look that you want for your home.

► Grid **Styles** 

Sandstone

Divine Wine

5/8" Sculptured

Forest Green

**Patterns** 

Colonial

Queen Anne

► Grid

Perimeter