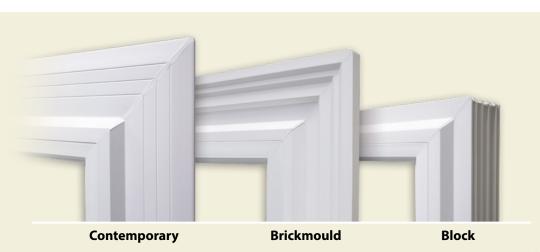

#### Frame Options

Choose a frame style that gives your home the look you love.
Our most popular Contemporary frame and our Brickmould frame surround the window in decorative beauty. If "less is more" is your design style, our Block frame is streamlined to fit entirely within the wall opening.