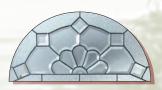

### Northern Red Oak Designs:

O509C/TGB

Door available in 8 ft. (See page 6)

Available in Brass,

Copper & Zinc

Obscure Triple Glazed Brass

Available in Black and Zinc See above for more glass options

Clear glass available in Black, Brass & Copper

Designs available in 8' door

Wrought Iron Granite background

M516S/TGI Wrought Iron Granite background

M516R/TGI Wrought Iron Sandblast background

M516BO/TGP Available in Brass and Zinc

M516D/TGP & Zinc

M516S/TGB Available in Brass Available in Black