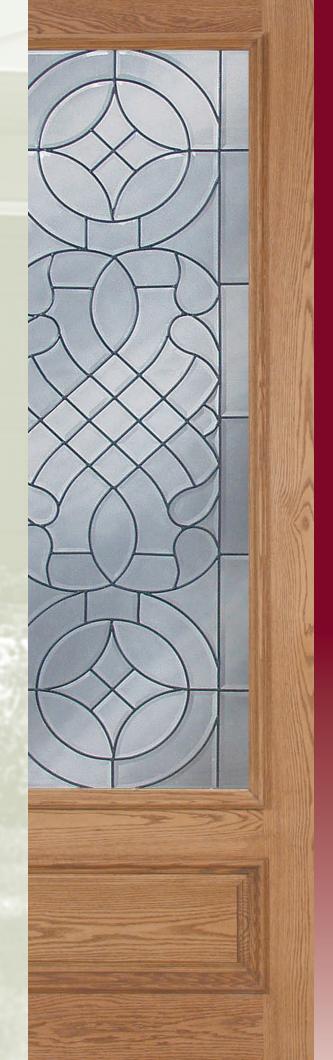

Rich grain woods are kiln-dried and hand selected to meet Escon standards for both quality and appearance. The mix of traditional and contemporary decorative glass is triple glazed and insulated for efficiency and durability. Complementing single or double sidelights are also available in several of the door designs.