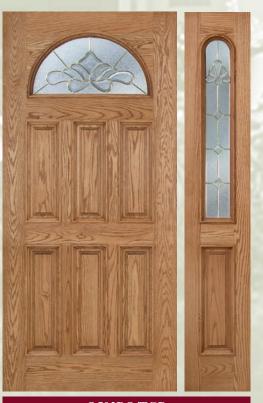

### Door Features:

Escon Premier Series has the doors and sidelights you need to customize the perfect entryway. This high quality collection of exterior doors boasts Two Sided Raised Molding with Real Northern Red Oak and a variety of glass options. All doors and complementing components are available in a variety of stains and finishes that complete your home's exterior.

- BTS Oak Doors
- Single or Double Sidelights
- Brass, Black or Zinc Insulated Triple Glazed Glass
- Copper Caming on Select Models
- One Year Limited Warranty

"Matching Sidelights, Factory Finishes & Pre-Hung Available"

Rich grain woods are kiln-dried and hand selected to meet Escon standards for both quality and appearance. The mix of traditional and contemporary decorative glass is triple glazed and insulated for efficiency and durability. Complementing single or double sidelights are also available in several of the door designs.