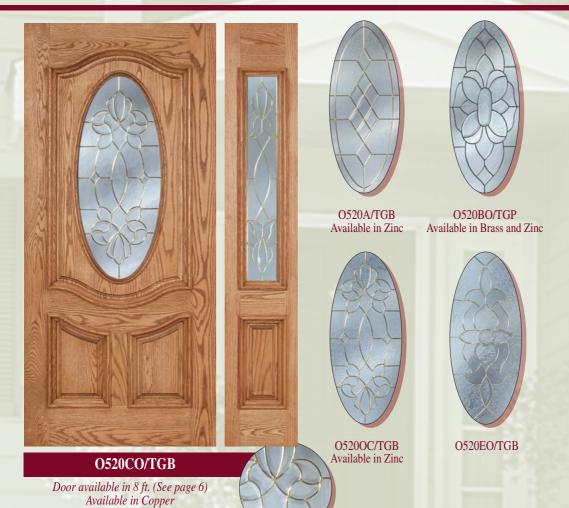

### Northern Red Oak Designs:

O509C/TGB

Door available in 8 ft. (See page 6)

Available in Brass,

Copper & Zinc

Obscure Triple Glazed Brass

Available in Black and Zinc See above for more glass options

Clear glass available in Black, Brass & Copper