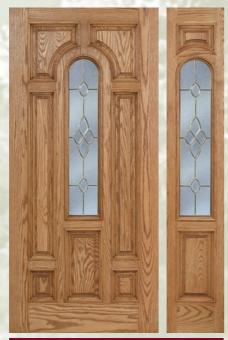

Designs available in 8' door

Wrought Iron Granite background

M516S/TGI Wrought Iron Granite background

M516R/TGI Wrought Iron Sandblast background

M516BO/TGP Available in Brass and Zinc

M516D/TGP & Zinc

M516S/TGB Available in Brass Available in Black