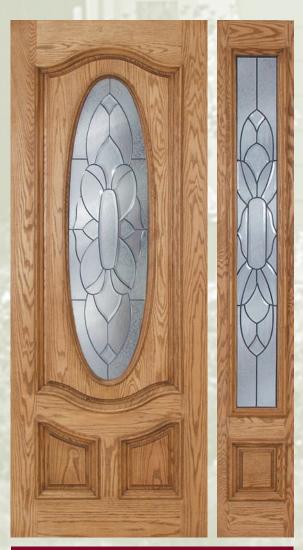

### Northern Red Oak Designs:

O509C/TGB

Door available in 8 ft. (See page 6)

Available in Brass,

Copper & Zinc

Obscure Triple Glazed Brass

Available in Black and Zinc See above for more glass options

Clear glass available in Black, Brass & Copper