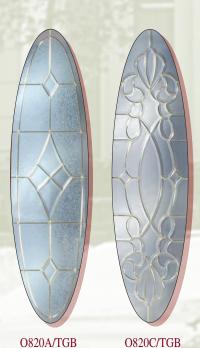

Zinc

Obscure Triple Glazed Brass



Available in Black and Zinc See above for more glass options



Clear glass available in Black, Brass & Copper

Designs available in 8' door



Wrought Iron Granite background



M516S/TGI Wrought Iron Granite background



M516R/TGI Wrought Iron Sandblast background



M516BO/TGP Available in Brass and Zinc



M516D/TGP & Zinc



M516S/TGB Available in Brass Available in Black



M516U/TGB Available in Zinc



M516W/TGZ Available in Black

Obscure Triple Glazed Brass



O502C/TGB Available in Copper



O502A/TGP



O502A/TGB



O502BO/TGB

Available in Zinc

## 8' Northern Red Oak Designs:



"Elegantly Styled, Energy Efficient and Durable Construction"



O816DO/TGB

See O516 for glass options (Page 5)

O809L/TGB

See O509 for glass options (Page 4)



O820CO/TGB Available in Zinc



O820BO/TGP

8'