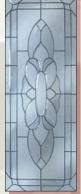

### Northern Red Oak Designs:

O509C/TGB

Door available in 8 ft. (See page 6)

Available in Brass,

Copper & Zinc

Obscure Triple Glazed Brass

Available in Black and Zinc See above for more glass options

Clear glass available in Black, Brass & Copper