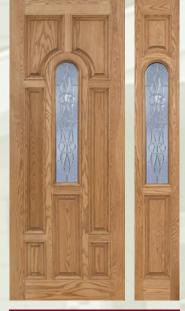

### Door Features:

Escon Premier Series has the doors and sidelights you need to customize the perfect entryway. This high quality collection of exterior doors boasts Two Sided Raised Molding with Real Northern Red Oak and a variety of glass options. All doors and complementing components are available in a variety of stains and finishes that complete your home's exterior.

- BTS Oak Doors
- Single or Double Sidelights
- Brass, Black or Zinc Insulated Triple Glazed Glass
- Copper Caming on Select Models
- One Year Limited Warranty

"Matching Sidelights, Factory Finishes & Pre-Hung Available"

Rich grain woods are kiln-dried and hand selected to meet Escon standards for both quality and appearance. The mix of traditional and contemporary decorative glass is triple glazed and insulated for efficiency and durability. Complementing single or double sidelights are also available in several of the door designs.