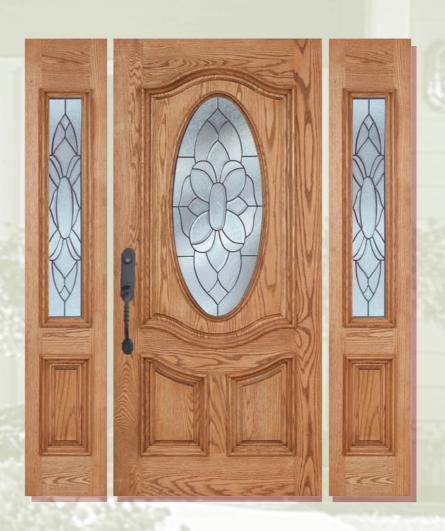

### Northern Red Oak Designs:

O509C/TGB

Door available in 8 ft. (See page 6)

Available in Brass,

Copper & Zinc

Obscure Triple Glazed Brass

Available in Black and Zinc See above for more glass options

Clear glass available in Black, Brass & Copper