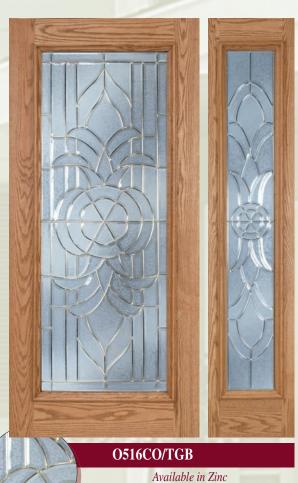

M516U/TGB Available in Zinc

M516W/TGZ Available in Black

Obscure Triple Glazed Brass

O502C/TGB Available in Copper

O502A/TGP

O502A/TGB

O502BO/TGB

Available in Zinc