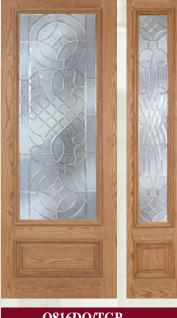

## 8' Northern Red Oak Designs:

"Elegantly Styled, Energy Efficient and Durable Construction"

O816DO/TGB

See O516 for glass options (Page 5)

O809L/TGB

See O509 for glass options (Page 4)

O820CO/TGB Available in Zinc