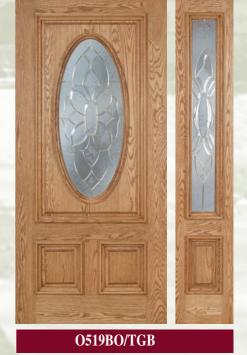

### Northern Red Oak Designs:

O509C/TGB

Door available in 8 ft. (See page 6)

Available in Brass,

Copper & Zinc

Obscure Triple Glazed Brass

Available in Black and Zinc See above for more glass options

Clear glass available in Black, Brass & Copper