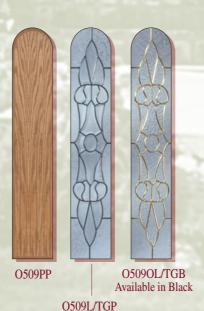

### Northern Red Oak Designs:

O509C/TGB

Door available in 8 ft. (See page 6)

Available in Brass,

Copper & Zinc

Obscure Triple Glazed Brass

Available in Black and Zinc See above for more glass options

Clear glass available in Black, Brass & Copper