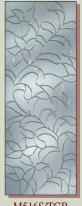

### Northern Red Oak Designs:

O509C/TGB

Door available in 8 ft. (See page 6)

Available in Brass,

Copper & Zinc

Obscure Triple Glazed Brass

Available in Black and Zinc See above for more glass options

Clear glass available in Black, Brass & Copper